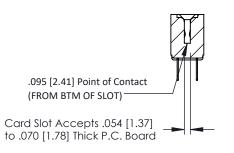

Mounting Option
No Mounting Lugs

**Contact Detail** 

PC Tail .023x.013(0.58x0.33) - Tail LG=.213(5.41) .156 [3.96] Contact Spacing x .200 [5.08] Row Spacing THIS IS A C.A.D. GENERATED DRAWING DO NOT MAKE MANUAL REVISIONS TO MAS