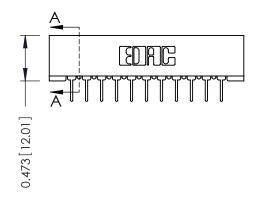

## SECTION A-A

| 307 / 357 Card Edge Connector Part Number: 307-022-424-201  |                                                                                                                                                                     | ACAD REFERENCE NO. 307 ENG MASTER                                                                                                                                                     |                                                                                                                                                                                                              |                                                                                                                                                                                                                                                             |  |
|-------------------------------------------------------------|---------------------------------------------------------------------------------------------------------------------------------------------------------------------|---------------------------------------------------------------------------------------------------------------------------------------------------------------------------------------|--------------------------------------------------------------------------------------------------------------------------------------------------------------------------------------------------------------|-------------------------------------------------------------------------------------------------------------------------------------------------------------------------------------------------------------------------------------------------------------|--|
|                                                             |                                                                                                                                                                     | J.LEE                                                                                                                                                                                 | DATE: AL                                                                                                                                                                                                     | JG. 11/09                                                                                                                                                                                                                                                   |  |
| Part Number: 307-022-424-201                                | CHECKE                                                                                                                                                              | D:                                                                                                                                                                                    | DATE:                                                                                                                                                                                                        |                                                                                                                                                                                                                                                             |  |
| THESE DRAWINGS AND SPECIFICATIONS                           | SCALE:                                                                                                                                                              | NTS                                                                                                                                                                                   | SHEET                                                                                                                                                                                                        | 1 OF 3                                                                                                                                                                                                                                                      |  |
|                                                             | DRAWING                                                                                                                                                             | NUMBER                                                                                                                                                                                | •                                                                                                                                                                                                            | ISSUE                                                                                                                                                                                                                                                       |  |
| MANUFACTURE OR SALE OF APPARATUS WITHOUT WRITTEN PERMISSION | 307 Assembly                                                                                                                                                        |                                                                                                                                                                                       | 1                                                                                                                                                                                                            |                                                                                                                                                                                                                                                             |  |
| )                                                           | THESE DRAWINGS AND SPECIFICATIONS ARE THE PROPERTY OF EDAC INC.,AND SHALL NOT BE REPRODUCED,OR COPIED OR USED AS THE BASIS FOR THE MANUFACTURE OR SALE OF APPARATUS | DRAWN:  CHECKE  THESE DRAWINGS AND SPECIFICATIONS ARE THE PROPERTY OF EDAC INC., AND SHALL NOT BE REPRODUCED, OR COPIED OR USED AS THE BASIS FOR THE MANUFACTURE OR SALE OF APPARATUS | DRAWN: J.LEE  CHECKED:  THESE DRAWINGS AND SPECIFICATIONS ARE THE PROPERTY OF EDAC INC., AND SHALL NOT BE REPRODUCED, OR COPIED OR USED AS THE BASIS FOR THE MANUFACTURE OR SALE OF APPARATUS  307 Assembly. | DRAWN: J.LEE DATE: AL  CHECKED: DATE: AL  CHECKED: DATE:  THESE DRAWINGS AND SPECIFICATIONS ARE THE PROPERTY OF EDAC INC., AND SHALL NOT BE REPRODUCED, OR COPIED OR USED AS THE BASIS FOR THE MANUFACTURE OR SALE OF APPARATUS  307 Assembly  307 Assembly |  |