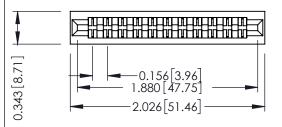

Mounting Option
No Mounting Lugs

**Contact Detail** 

PC Tail .023x.013(0.58x0.33) - Tail LG=.213(5.41) .156 [3.96] Contact Spacing x .200 [5.08] Row Spacing THIS IS A C.A.D. GENERATED DRAWING DO NOT MAKE MANUAL REVISIONS TO MAS