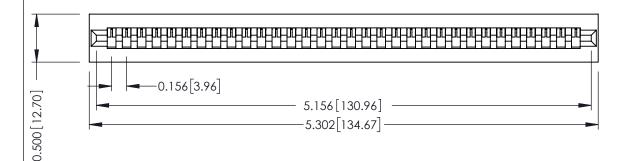

**Mounting Option** No Mounting Lugs **Contact Detail** 

PC Tail .046x.013(1.17x0.33) - Tail LG=.358(9.09) .156 [3.96] Contact Spacing x .200 [5.08] Row Spacing

THIS IS A C.A.D. GENERATED DRAWING DO NOT MAKE MANUAL REVISIONS TO MASTER.