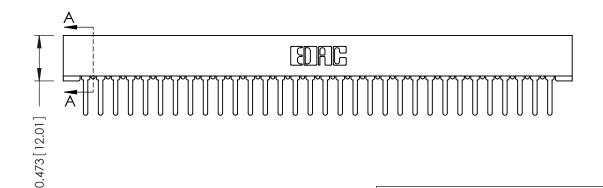

## **SECTION A-A**

**See Accompanying Pages for:** 

- **Contact Bend Details**
- **Mounting Options**

307 / 357 Card Edge Connector Part Number: 307-032-427-101

**EDAC INC** TORONTO, ONTARIO CANADA

THESE DRAWINGS AND SPECIFICATIONS ARE THE PROPERTY OF EDAC INC.,AND SHALL NOT BE REPRODUCED, OR COPIED OR USED AS THE BASIS FOR THE MANUFACTURE OR SALE OF APPARATUS WITHOUT WRITTEN PERMISSION.