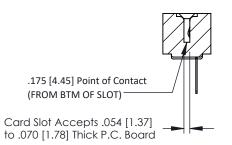

**Mounting Option** No Mounting Lugs **Contact Detail** 

PC Tail .046x.013(1.17x0.33) - Tail LG=.358(9.09) .156 [3.96] Contact Spacing x .200 [5.08] Row Spacing

THIS IS A C.A.D. GENERATED DRAWING DO NOT MAKE MANUAL REVISIONS TO MASTER.