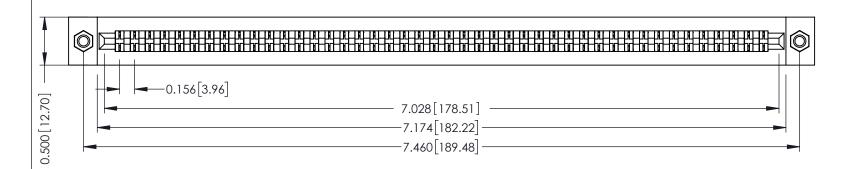

## **Contact Detail**

Wire Hole .089x.014(2.29x0.36) - Tail LG=.213(5.41) .156 [3.96] Contact Spacing x .200 [5.08] Row Spacing

THIS IS A C.A.D. GENERATED DRAWING DO NOT MAKE MANUAL REVISIONS TO MASTER.