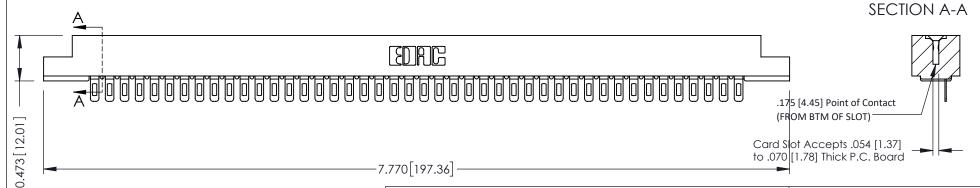

## **Contact Detail**

Wire Hole .089x.014(2.29x0.36) - Tail LG=.213(5.41) .156 [3.96] Contact Spacing x .200 [5.08] Row Spacing

THIS IS A C.A.D. GENERATED DRAWING DO NOT MAKE MANUAL REVISIONS TO MASTER.