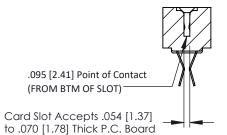

Mounting Option
M3-0.5 Metric Threaded Inserts

**Contact Detail** 

Extender Board Bend (Code 422 Contacts)

.156 [3.96] Contact Spacing x .200 [5.08] Row Spacing

THIS IS A C.A.D. GENERATED DRAWING

10002 1101112211