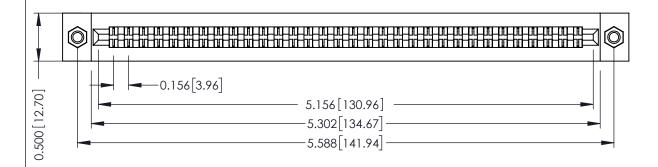

Mounting Option
M3-0.5 Metric Threaded Inserts

**Contact Detail** 

Extender Board Bend (Code 422 Contacts)

.156 [3.96] Contact Spacing x .200 [5.08] Row Spacing

THIS IS A C.A.D. GENERATED DRAWING

10002 1101112211