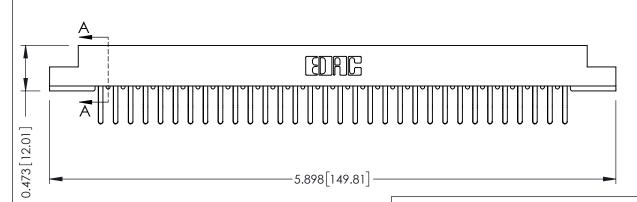

## **SECTION A-A**

**See Accompanying Pages for:** 

- Contact Bend Details
- Mounting Options

307 / 357 Card Edge Connector Part Number: 307-064-460-207

EDAC INC TORONTO, ONTARIO CANADA

CANADA

OR USED AS THE BASIS