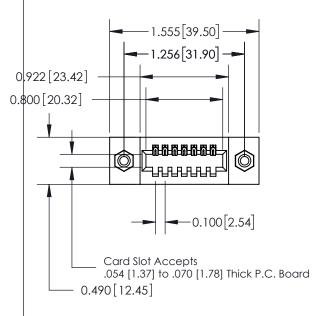

**Mounting Option** 

08-#4-40 Unified Threaded Inserts

**Contact Detail** 

520-P.C. Tail .025 Sq.(0.64 Sq.) - Tail LG=.175(4.45) .100 [2.54] Contact Spacing x .300 [7.62] Row Spacing

0.600[15.24]

**See Accompanying Page for: Mounting Options** 

| 325 Card Edge Connector      |  |  |  |  |  |
|------------------------------|--|--|--|--|--|
| Part Number: 325-007-520-108 |  |  |  |  |  |

YOUR CONNECTION TO QUALITY & SERVICE

|   | ACAD REFERENCE NO | 325 ENG MASTER   |  |  |  |
|---|-------------------|------------------|--|--|--|
|   | DRAWN: J.LEE      | DATE: OCT. 06/09 |  |  |  |
|   | CHECKED:          | DATE:            |  |  |  |
|   | SCALE: NTS        | SHEET 1 OF 2     |  |  |  |
| D | DRAWING NUMBER    | ISSUE            |  |  |  |
|   | 325 Assembly      | 1                |  |  |  |