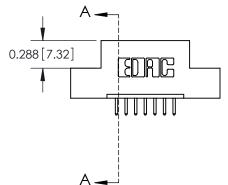

SECTION A-A

THIS IS A C.A.D. GENERATED DRAWING
DO NOT MAKE MANUAL REVISIONS TO MASTER.

SSUE NUMBER

DRIGINAL

1

|  | 325 Card Edge Connector |                                                                  |          | ACAD REFERENCE NO. 325 ENG MASTER |           |        |  |
|--|-------------------------|------------------------------------------------------------------|----------|-----------------------------------|-----------|--------|--|
|  |                         | DRAWN:                                                           | J.LEE    | DATE: O                           | CT. 06/09 |        |  |
|  | Mourning Opnoris        |                                                                  | CHECKED: |                                   | DATE:     |        |  |
|  | TORONTO, ONTARIO CANADA | OR USED AS THE BASIS FOR THE<br>MANUFACTURE OR SALE OF APPARATUS | SCALE:   | NTS                               | SHEET 2   | 2 OF 2 |  |
|  |                         |                                                                  | DRAWING  | NUMBER                            |           | ISSUE  |  |
|  |                         |                                                                  | 3        | 25 Assembly                       |           | 1      |  |