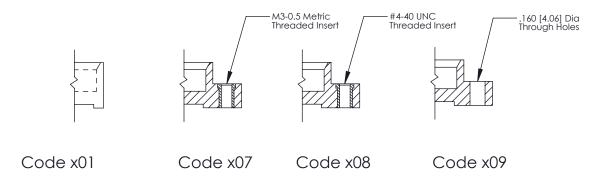

**Mounting Option** 

08-#4-40 Unified Threaded Inserts

**Contact Detail** 

520-P.C. Tail .025 Sq.(0.64 Sq.) - Tail LG=.175(4.45) .100 [2.54] Contact Spacing x .300 [7.62] Row Spacing

0.600[15.24]

**See Accompanying Page for: Mounting Options** 

SECTION A-A

THIS IS A C.A.D. GENERATED DRAWING
DO NOT MAKE MANUAL REVISIONS TO MASTER.

SSUE NUMBER

DRIGINAL

1

|  | 325 Card Edge Connector |                                                                  |          | ACAD REFERENCE NO. 325 ENG MASTER |           |        |  |
|--|-------------------------|------------------------------------------------------------------|----------|-----------------------------------|-----------|--------|--|
|  |                         | DRAWN:                                                           | J.LEE    | DATE: O                           | CT. 06/09 |        |  |
|  | Mourning Opnoris        |                                                                  | CHECKED: |                                   | DATE:     |        |  |
|  | TORONTO, ONTARIO CANADA | OR USED AS THE BASIS FOR THE<br>MANUFACTURE OR SALE OF APPARATUS | SCALE:   | NTS                               | SHEET 2   | 2 OF 2 |  |
|  |                         |                                                                  | DRAWING  | NUMBER                            |           | ISSUE  |  |
|  |                         |                                                                  | 3        | 25 Assembly                       |           | 1      |  |