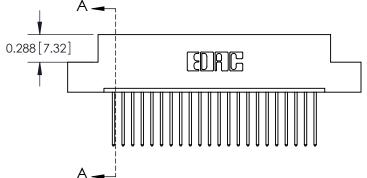

**See Accompanying Page for: Mounting Options** 

0.600[15.24] SECTION A-A

THIS IS A C.A.D. GENERATED DRAWING
DO NOT MAKE MANUAL REVISIONS TO MASTER.

SSUE NUMBER

DRIGINAL

1

|                  | 325 Card Edge Connector |                                                                                                                                                                                                 |          | ACAD REFERENCE NO. 325 ENG MASTER |         |           |  |
|------------------|-------------------------|-------------------------------------------------------------------------------------------------------------------------------------------------------------------------------------------------|----------|-----------------------------------|---------|-----------|--|
| Mounting Options |                         |                                                                                                                                                                                                 | DRAWN:   | J.LEE                             | DATE: O | CT. 06/09 |  |
|                  | Moorning Ophoris        |                                                                                                                                                                                                 | CHECKED: |                                   | DATE:   |           |  |
|                  | TORONTO, ONTARIO CANADA | THESE DRAWINGS AND SPECIFICATIONS ARE THE PROPERTY OF EDAC INC.,AND SHALL NOT BE REPRODUCED,OR COPIED OR USED AS THE BASIS FOR THE MANUFACTURE OR SALE OF APPARATUS WITHOUT WRITTEN PERMISSION. | SCALE:   | NTS                               | SHEET 2 | 2 OF 2    |  |
|                  |                         |                                                                                                                                                                                                 | DRAWING  | NUMBER                            |         | ISSUE     |  |
|                  |                         |                                                                                                                                                                                                 | 3        | 25 Assembly                       |         | 1         |  |