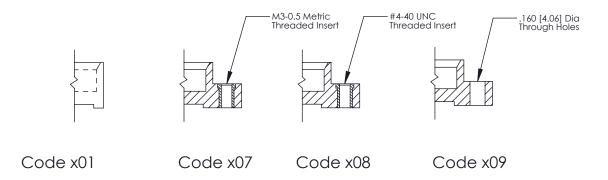

**Mounting Option** 08-#4-40 Unified Threaded Inserts **Contact Detail** 

540-Wire Wrap .025 Sq.(0.64 Sq.) - Tail LG=.560(14.22) .100 [2.54] Contact Spacing x .300 [7.62] Row Spacing

325 Card Edge Connector Part Number: 325-022-540-108

**See Accompanying Page for: Mounting Options** 

0.600[15.24] SECTION A-A

THIS IS A C.A.D. GENERATED DRAWING
DO NOT MAKE MANUAL REVISIONS TO MASTER.

SSUE NUMBER

DRIGINAL

1

|                  | 325 Card Edge Connector |                                                                                                                                                                                                 |          | ACAD REFERENCE NO. 325 ENG MASTER |         |           |  |
|------------------|-------------------------|-------------------------------------------------------------------------------------------------------------------------------------------------------------------------------------------------|----------|-----------------------------------|---------|-----------|--|
| Mounting Options |                         |                                                                                                                                                                                                 | DRAWN:   | J.LEE                             | DATE: O | CT. 06/09 |  |
|                  | Moorning Ophoris        |                                                                                                                                                                                                 | CHECKED: |                                   | DATE:   |           |  |
|                  | TORONTO, ONTARIO CANADA | THESE DRAWINGS AND SPECIFICATIONS ARE THE PROPERTY OF EDAC INC.,AND SHALL NOT BE REPRODUCED,OR COPIED OR USED AS THE BASIS FOR THE MANUFACTURE OR SALE OF APPARATUS WITHOUT WRITTEN PERMISSION. | SCALE:   | NTS                               | SHEET 2 | 2 OF 2    |  |
|                  |                         |                                                                                                                                                                                                 | DRAWING  | NUMBER                            |         | ISSUE     |  |
|                  |                         |                                                                                                                                                                                                 | 3        | 25 Assembly                       |         | 1         |  |