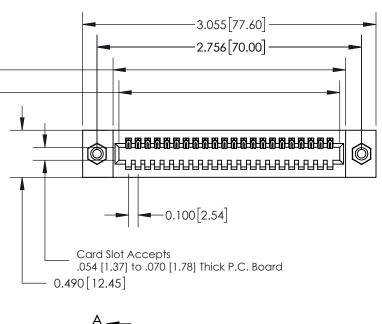

**Mounting Option** 08-#4-40 Unified Threaded Inserts **Contact Detail** 

540-Wire Wrap .025 Sq.(0.64 Sq.) - Tail LG=.560(14.22) .100 [2.54] Contact Spacing x .300 [7.62] Row Spacing

325 Card Edge Connector Part Number: 325-022-540-108

**See Accompanying Page for: Mounting Options** 

0.600[15.24] SECTION A-A

THIS IS A C.A.D. GENERATED DRAWING
DO NOT MAKE MANUAL REVISIONS TO MASTER.

SSUE NUMBER

DRIGINAL

1

|                  | 325 Card Edge Connector |                                                                                                                                                                                                 |          | ACAD REFERENCE NO. 325 ENG MASTER |         |           |  |
|------------------|-------------------------|-------------------------------------------------------------------------------------------------------------------------------------------------------------------------------------------------|----------|-----------------------------------|---------|-----------|--|
| Mounting Options |                         |                                                                                                                                                                                                 | DRAWN:   | J.LEE                             | DATE: O | CT. 06/09 |  |
|                  | Moorning Ophoris        |                                                                                                                                                                                                 | CHECKED: |                                   | DATE:   |           |  |
|                  | TORONTO, ONTARIO CANADA | THESE DRAWINGS AND SPECIFICATIONS ARE THE PROPERTY OF EDAC INC.,AND SHALL NOT BE REPRODUCED,OR COPIED OR USED AS THE BASIS FOR THE MANUFACTURE OR SALE OF APPARATUS WITHOUT WRITTEN PERMISSION. | SCALE:   | NTS                               | SHEET 2 | 2 OF 2    |  |
|                  |                         |                                                                                                                                                                                                 | DRAWING  | NUMBER                            |         | ISSUE     |  |
|                  |                         |                                                                                                                                                                                                 | 3        | 25 Assembly                       |         | 1         |  |