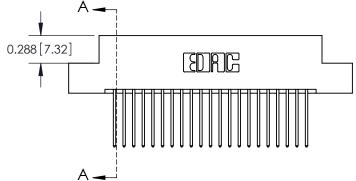

YOUR CONNECTION TO QUALITY & SERVICE

325 Assembly

0.600[15.24]

**SECTION A-A** 

**See Accompanying Page for: Mounting Options** 

THIS IS A C.A.D. GENERATED DRAWING
DO NOT MAKE MANUAL REVISIONS TO MASTER.

ISSUE NUMBER