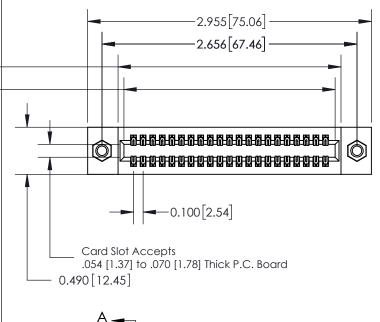

**Mounting Option** 07-M3-0.5 Metric Threaded Inserts

**Contact Detail** 

540-Wire Wrap .025 Sq.(0.64 Sq.) - Tail LG=.560(14.22) .100 [2.54] Contact Spacing x .300 [7.62] Row Spacing

325 Card Edge Connector Part Number: 325-042-540-207

YOUR CONNECTION TO QUALITY & SERVICE

325 Assembly

0.600[15.24]

**SECTION A-A** 

**See Accompanying Page for: Mounting Options** 

THIS IS A C.A.D. GENERATED DRAWING
DO NOT MAKE MANUAL REVISIONS TO MASTER.

ISSUE NUMBER