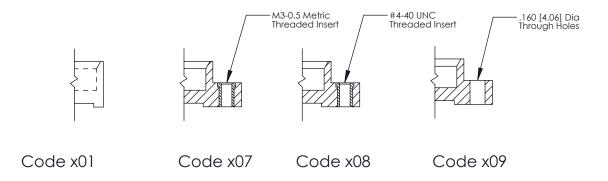

ORIGINAL

1

| 325 Card Edge Connector<br>Mounting Options |                                                                                                                                                               | ACAD REFERENCE NO. 325 ENG MASTER |             |         |           |
|---------------------------------------------|---------------------------------------------------------------------------------------------------------------------------------------------------------------|-----------------------------------|-------------|---------|-----------|
|                                             |                                                                                                                                                               | DRAWN:                            | J.LEE       | DATE: O | CT. 06/09 |
|                                             |                                                                                                                                                               | CHECKED:                          |             | DATE:   |           |
| EDAC INC THESE DRAWINGS AND SPECIFICATIONS  | SCALE:                                                                                                                                                        | NTS                               | SHEET :     | 2 OF 2  |           |
| I   A   I   C   IORONIO, ONIARIO            | ARE THE PROPERTY OF EDAC INC.,AND SHALL NOT BE REPRODUCED,OR COPIED OR USED AS THE BASIS FOR THE MANUFACTURE OR SALE OF APPARATUS WITHOUT WRITTEN PERMISSION. | DRAWING                           | NUMBER      |         | ISSUE     |
| CANADA CANADA                               |                                                                                                                                                               | 3                                 | 25 Assembly |         | 1         |