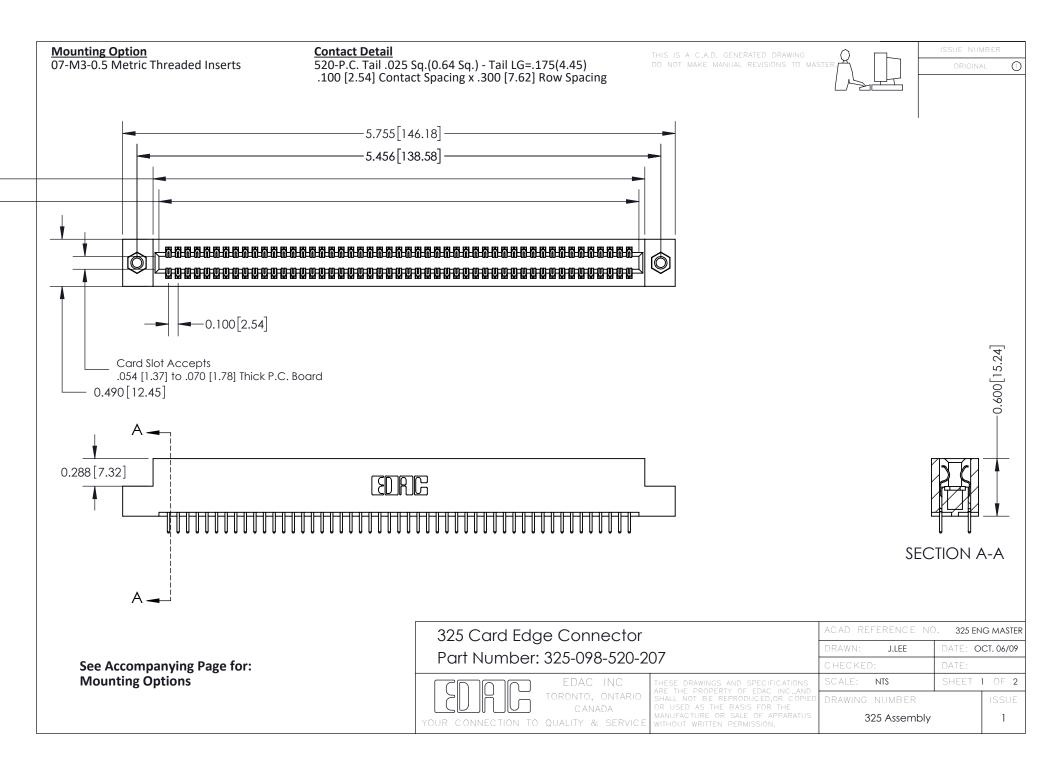

THIS IS A C.A.D. GENERATED DRAWING
DO NOT MAKE MANUAL REVISIONS TO MASTER.



ISSUE NUMBER

ORIGINAL

1



| 325 Card Edge Connector<br>Mounting Options |                                                                                                                                                                                                 | ACAD REFERENCE NO. 325 ENG MASTER |             |         |           |
|---------------------------------------------|-------------------------------------------------------------------------------------------------------------------------------------------------------------------------------------------------|-----------------------------------|-------------|---------|-----------|
|                                             |