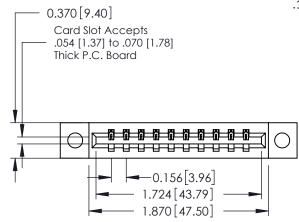

## **Mounting Option**

04-.156 (3.96) Dia. Mounting Holes

**Contact Detail** 

540-Wire Wrap .025 Sq.(0.64 Sq.) - Tail LG=.560(14.22) .156 [3.96] Contact Spacing x .200 [5.08] Row Spacing

THIS IS A C.A.D. GENERATED DRAWING DO NOT MAKE MANUAL REVISIONS TO MASTER.

ISSUE NUMBER

ORIGINAL

1

**See Accompanying Pages for:** 

- **Contact Bend Details**
- **Mounting Options**

| 337 / 387 Series Card Edge Connector |
|--------------------------------------|
| Part Number: 337-010-540-104         |