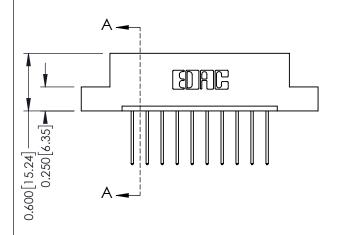

0.160 [4.06] Point of Contact Card Slot

0.330[8.38]

ISSUE NUMBER

ORIGINAL

1

| 337 / 387 Series Card Edge Connector<br>Contact Bend Detail                  |                                                                 | ACAD REFERENCE NO. | 337 ENG MASTER   |       |
|------------------------------------------------------------------------------|-----------------------------------------------------------------|--------------------|------------------|-------|
|                                                                              |                                                                 | DRAWN: J.LEE       | DATE: OCT. 06/09 |       |
|                                                                              |                                                                 | CHECKED:           | DATE:            |       |
| EDAC INC THESE DRAWINGS AND SPECIFICATIONS ARE THE PROPERTY OF EDAC INC. AND | SCALE: NTS                                                      | SHEET              | 2 <b>OF</b> 3    |       |
| TORONTO, ONTARIO CANADA                                                      | SHALL NOT BE REPRODUCED, OR COPIED OR USED AS THE BASIS FOR THE | DRAWING NUMBER     |                  | ISSUE |
| YOUR CONNECTION TO QUALITY & SERVICE                                         | MANUFACTURE OR SALE OF APPARATUS WITHOUT WRITTEN PERMISSION.    | 337 Assembly       |                  | 1     |