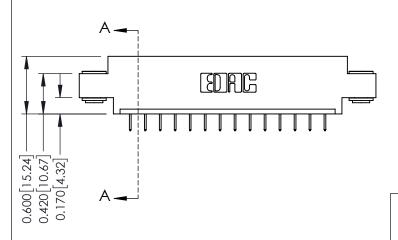

THIS IS A C.A.D. GENERATED DRAWING DO NOT MAKE MANUAL REVISIONS TO MASTER.

ISSUE NUMBER

ORIGINAL

1

0.160 [4.06] Point of Contact Card Slot 0.330[8.38]

**See Accompanying Pages for:** 

- **Contact Bend Details**
- **Mounting Options**