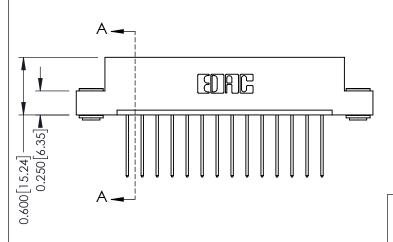

03-.116 (2.95) I.D. Floating Eyelets .156 [3.96] Contact Spacing x .200 [5.08] Row Spacing - 0.370[9.40] Card Slot Accepts .054 [1.37] to .070 [1.78] Thick P.C. Board -0.156[3.96] 2.348 [59.64] 2.494 [63.35]

**Contact Detail** 

**Mounting Option** 

THIS IS A C.A.D. GENERATED DRAWING 542-Wire Wrap .025 Sq.(0.64 Sq.) - Tail LG=.645(16.38) DO NOT MAKE MANUAL REVISIONS TO MASTER.

ISSUE NUMBER

ORIGINAL

1

0.160 [4.06] Point of Contact Card Slot 0.330 [8.38]