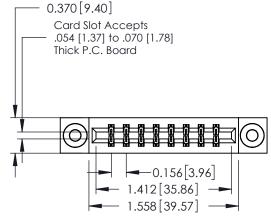

ISSUE NUMBER

ORIGINAL

1

337 / 387 Series Card Edge Connector Part Number: 337-016-542-803

**EDAC INC** TORONTO, ONTARIO CANADA

THESE DRAWINGS AND SPECIFICATIONS ARE THE PROPERTY OF EDAC INC., AND SHALL NOT BE REPRODUCED, OR COPIED OR USED AS THE BASIS FOR THE MANUFACTURE OR SALE OF APPARATUS WITHOUT WRITTEN PERMISSION.

| CHECKED:       | DATE: |               |
|----------------|-------|---------------|
| SCALE: NTS     | SHEET | 1 <b>OF</b> 3 |
| DRAWING NUMBER |       | ISSUE         |
| 337 Assembly   |       | 1             |

337 ENG MASTER

DATE: OCT. 06/09

ACAD REFERENCE NO.

J.LEE

DRAWN: