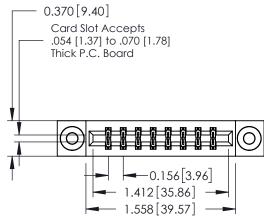

ISSUE NUMBER

ORIGINAL

1

337 / 387 Series Card Edge Connector Part Number: 337-016-542-803

**EDAC INC** TORONTO, ONTARIO CANADA

THESE DRAWINGS AND SPECIFICATIONS ARE THE PROPERTY OF EDAC INC., AND SHALL NOT BE REPRODUCED, OR COPIED OR USED AS THE BASIS FOR THE MANUFACTURE OR SALE OF APPARATUS WITHOUT WRITTEN PERMISSION.

| CHECKED:       | DATE: |               |
|----------------|-------|---------------|
| SCALE: NTS     | SHEET | 1 <b>OF</b> 3 |
| DRAWING NUMBER |       | ISSUE         |
| 337 Assembly   |       | 1             |

337 ENG MASTER

DATE: OCT. 06/09

ACAD REFERENCE NO.

J.LEE

DRAWN: