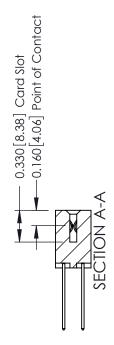

## **Contact Detail**

542-Wire Wrap .025 Sq.(0.64 Sq.) - Tail LG=.645(16.38) .156 [3.96] Contact Spacing x .200 [5.08] Row Spacing

THIS IS A C.A.D. GENERATED DRAWING DO NOT MAKE MANUAL REVISIONS TO MASTER.