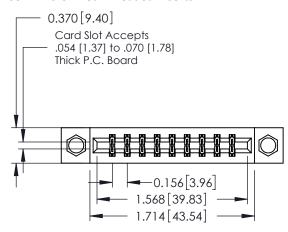

ISSUE NUMBER ORIGINAL

1

**See Accompanying Pages for:** 

- **Contact Bend Details**
- **Mounting Options**

| 337 / 387 Series Card Edge Connector |
|--------------------------------------|
| Part Number: 337-018-540-208         |

| ACAD REFERENCE NO. 337 ENG M. |                  |  |  |
|-------------------------------|------------------|--|--|
| DRAWN: J.LEE                  | DATE: OCT. 06/09 |  |  |
| CHECKED:                      | DATE:            |  |  |
| SCALE: NTS                    | SHEET 1 OF 3     |  |  |
| DRAWING NUMBER                | ISSUE            |  |  |
| 337 Assembly                  | 1                |  |  |