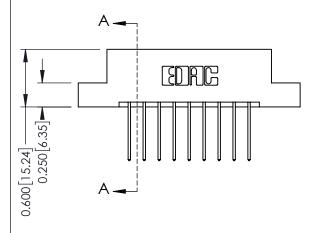

## **Mounting Option**

08-#4-40 Unified Threaded Inserts

## **Contact Detail**

540-Wire Wrap .025 Sq.(0.64 Sq.) - Tail LG=.560(14.22) .156 [3.96] Contact Spacing x .200 [5.08] Row Spacing

THIS IS A C.A.D. GENERATED DRAWING DO NOT MAKE MANUAL REVISIONS TO MASTER.