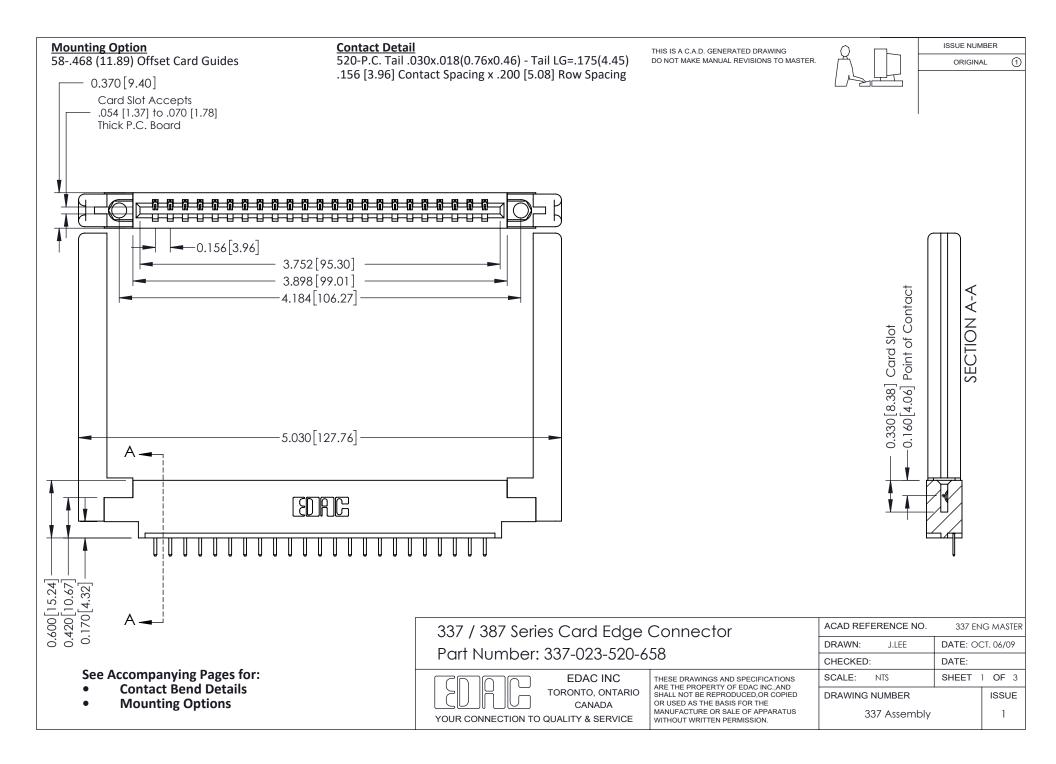

ISSUE NUMBER

ORIGINAL

1



| 337 / 387 Series Card Edge Connector<br>Contact Bend Detail           |                                                                                                                                                                                                  | ACAD REFERENCE NO. 337 E |                  | G MASTER      |
|-----------------------------------------------------------------------|--------------------------------------------------------------------------------------------------------------------------------------------------------------------------------------------------|--------------------------|------------------|---------------|
|                                                                       |