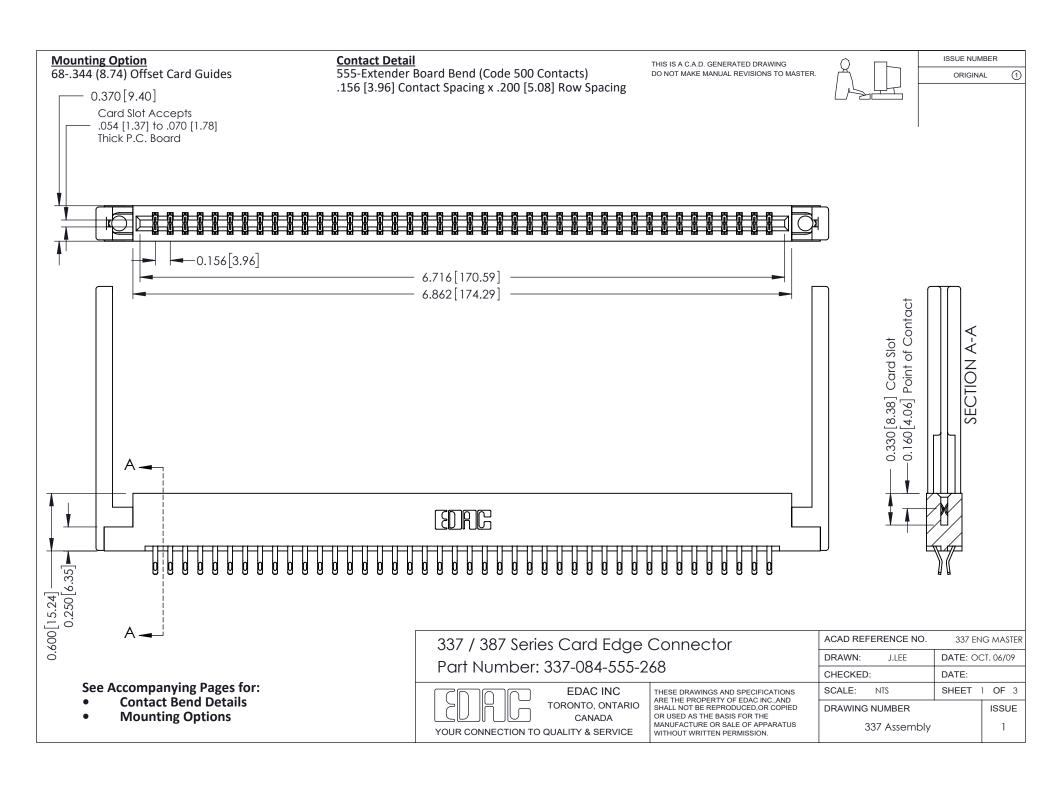

ISSUE NUMBER

ORIGINAL

1

| 337 / 387 Series Card Edge Connector<br>Contact Bend Detail           |                                                                                                                                                                                                  | ACAD REFERENCE NO. 337 E |                  | G MASTER      |
|-----------------------------------------------------------------------|--------------------------------------------------------------------------------------------------------------------------------------------------------------------------------------------------|--------------------------|------------------|---------------|
|                                                                       |                                                                                                                                                                                                  | DRAWN: J.LEE             | DATE: OCT. 06/09 |               |
|                                                                       |                                                                                                                                                                                                  | CHECKED: DATE:           |                  |               |
| EDAC INC TORONTO, ONTARIO CANADA YOUR CONNECTION TO QUALITY & SERVICE | THESE DRAWINGS AND SPECIFICATIONS ARE THE PROPERTY OF EDAC INC.,AND SHALL NOT BE REPRODUCED, OR COPIED OR USED AS THE BASIS FOR THE MANUFACTURE OR SALE OF APPARATUS WITHOUT WRITTEN PERMISSION. | SCALE: NTS               | SHEET            | 2 <b>OF</b> 3 |
|                                                                       |                                                                                                                                                                                                  | DRAWING NUMBER           |                  | ISSUE         |
|                                                                       |                                                                                                                                                                                                  | 337 Assembly             |                  | 1             |