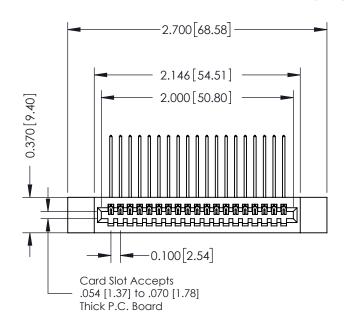

## 342 / 392 Card Edge Connector Part Number: 342-019-559-112

YOUR CONNECTION TO QUALITY & SERVICE

|   | SCALE:  | NTS         | SHEET | 1 OF 3 |
|---|---------|-------------|-------|--------|
| ) | DRAWING | NUMBER      |       | ISSUE  |
|   | 3       | 42 Assembly |       | 1      |