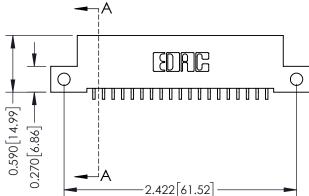

## 342 / 392 Card Edge Connector Part Number: 342-019-559-112

YOUR CONNECTION TO QUALITY & SERVICE

|   | SCALE:  | NTS         | SHEET | 1 OF 3 |
|---|---------|-------------|-------|--------|
| ) | DRAWING | NUMBER      |       | ISSUE  |
|   | 3       | 42 Assembly |       | 1      |