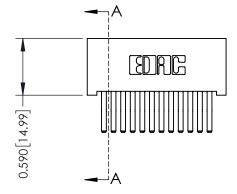

## 0.240 [6.10] Point of Contact 0.410[10.41] **SECTION A-A**

## **See Accompanying Pages for:**

- **Contact Bend Details**
- **Mounting Options**

342 / 392 Card Edge Connector Part Number: 342-024-560-201

YOUR CONNECTION TO QUALITY & SERVICE

342 ENG MASTER DATE: OCT. 06/09 J.LEE SHEET 1 OF 3