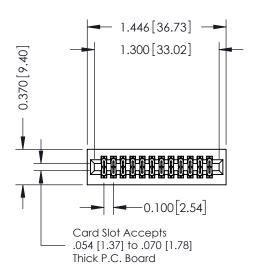

**Mounting Option** 01-No Mounting Lugs **Contact Detail** 

560-Extender Board Bend (Code 523 Contacts) .100 [2.54] Contact Spacing x .200 [5.08] Row Spacing

## **See Accompanying Pages for:**

- **Contact Bend Details**
- **Mounting Options**

342 / 392 Card Edge Connector Part Number: 342-024-560-201

YOUR CONNECTION TO QUALITY & SERVICE

342 ENG MASTER DATE: OCT. 06/09 J.LEE SHEET 1 OF 3