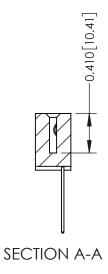

**Mounting Option** 

02-.128 (3.25) Wide Mounting Slots

**Contact Detail** 

542-Wire Wrap .025 Sq.(0.64 Sq.) - Tail LG=.655(16.64) .100 [2.54] Contact Spacing x .200 [5.08] Row Spacing

THIS IS A C.A.D. GENERATED DRAWING