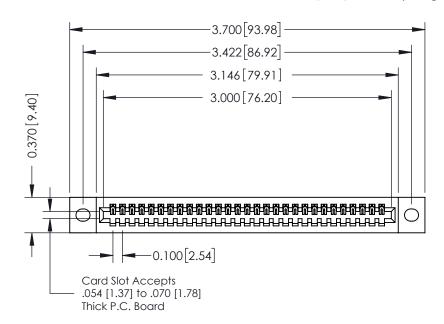

## **See Accompanying Pages for:**

- Contact Bend Details
- Mounting Options

342 / 392 Card Edge Connector Part Number: 342-029-542-102

EDAC INC TORONTO, ONTARIO CANADA

YOUR CONNECTION TO QUALITY & SERVICE

DRAWN: J.LEE DATE: OCT. 06/09

CHECKED: DATE:

SCALE: NTS SHEET 1 OF 3

DRAWING NUMBER ISSUE

ISSUE 342 Assembly 1

THIS IS A C.A.D. GENERATED DRAWING DO NOT MAKE MANUAL REVISIONS TO MASTER. ISSUE NUMBER

ORIGINAL