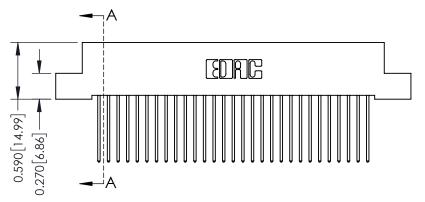

1

| 342 / 392 Series Card Edge Connector<br>Contact Bend Detail |                                                                                                                                                                                                  | ACAD REFERENCE NO. 342 ENG MASTER |             |                  |        |
|-------------------------------------------------------------|--------------------------------------------------------------------------------------------------------------------------------------------------------------------------------------------------|-----------------------------------|-------------|------------------|--------|
|                                                             |                                                                                                                                                                                                  | DRAWN:                            | J.LEE       | DATE: OCT. 06/09 |        |
|                                                             |                                                                                                                                                                                                  | CHECKED:                          |             | DATE:            |        |
| TORONTO, ONTARIO                                            | THESE DRAWINGS AND SPECIFICATIONS ARE THE PROPERTY OF EDAC INC. AND SHALL NOT BE REPRODUCED, OR COPIED OR USED AS THE BASIS FOR THE MANUFACTURE OR SALE OF APPARATUS WITHOUT WRITTEN PERMISSION. | SCALE:                            | NTS         | SHEET :          | 2 OF 3 |
|                                                             |                                                                                                                                                                                                  | DRAWING                           | NUMBER      |                  | ISSUE  |
| YOUR CONNECTION TO QUALITY & SERVICE                        |                                                                                                                                                                                                  | 3                                 | 42 Assembly |                  | 1      |