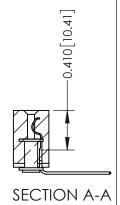

342 / 392 Card Edge Connector Part Number: 342-033-559-103

YOUR CONNECTION TO QUALITY & SERVICE

CANADA

342 ENG MASTER J.LEE DATE: OCT. 06/09 SHEET 1 OF 3

342 Assembly

THIS IS A C.A.D. GENERATED DRAWING DO NOT MAKE MANUAL REVISIONS TO MASTER. ISSUE NUMBER