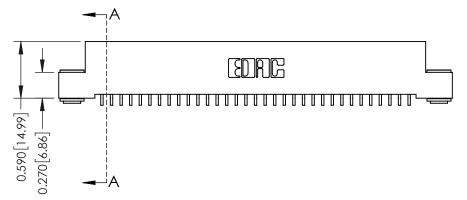

342 / 392 Card Edge Connector Part Number: 342-033-559-103

YOUR CONNECTION TO QUALITY & SERVICE

CANADA

342 ENG MASTER J.LEE DATE: OCT. 06/09 SHEET 1 OF 3

342 Assembly

THIS IS A C.A.D. GENERATED DRAWING DO NOT MAKE MANUAL REVISIONS TO MASTER. ISSUE NUMBER