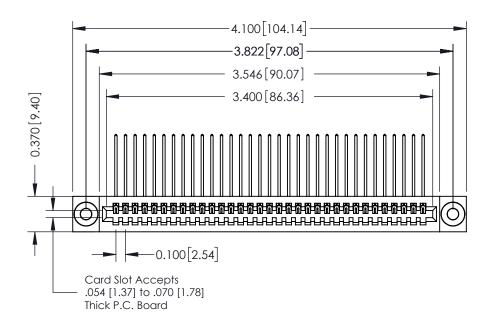

342 / 392 Card Edge Connector Part Number: 342-033-559-103

YOUR CONNECTION TO QUALITY & SERVICE

CANADA

342 ENG MASTER J.LEE DATE: OCT. 06/09 SHEET 1 OF 3

342 Assembly

THIS IS A C.A.D. GENERATED DRAWING DO NOT MAKE MANUAL REVISIONS TO MASTER. ISSUE NUMBER