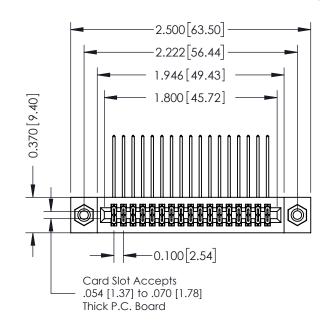

## **See Accompanying Pages for:**

- **Contact Bend Details**
- **Mounting Options**

| 342 / 392 Card Edge Connector |
|-------------------------------|
| Part Number: 342-034-558-208  |

YOUR CONNECTION TO QUALITY & SERVICE

342 ENG MASTER DATE: OCT. 06/09 J.LEE NTS SHEET 1 OF 3

342 Assembly

THIS IS A C.A.D. GENERATED DRAWING DO NOT MAKE MANUAL REVISIONS TO MASTER. ISSUE NUMBER

ORIGINAL

1

| 342 / 392 Series Card Edge Connector<br>Contact Bend Detail |                                                                                                                                     | ACAD REFERENCE NO. 342 ENG MASTER |             |          |          |
|-------------------------------------------------------------|-------------------------------------------------------------------------------------------------------------------------------------|-----------------------------------|-------------|----------|----------|
|                                                             |                                                                                                                                     | DRAWN:                            | J.LEE       | DATE: OC | T. 06/09 |
|                                                             |                                                                                                                                     | CHECKED:                          |             | DATE:    |          |
| EDAC INC                                                    | ARE THE PROPERTY OF EDAC INC.,AND — SHALL NOT BE REPRODUCED,OR COPIED OR USED AS THE BASIS FOR THE MANUFACTURE OR SALE OF APPARATUS | SCALE:                            | NTS         | SHEET :  | 2 OF 3   |
| TORONTO, ONTARIO                                            |                                                                                                                                     | DRAWING                           | NUMBER      |          | ISSUE    |
| YOUR CONNECTION TO QUALITY & SERVICE                        |                                                                                                                                     | 3                                 | 42 Assembly |          | 1        |