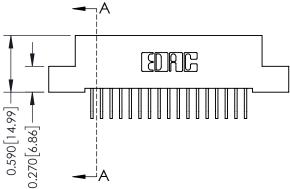

## **Contact Detail**

558-90 Degree Bend (Code 541 Contacts) .100 [2.54] Contact Spacing x .200 [5.08] Row Spacing

## 0.240 [6.10] Point of Contact 0.410[10.41] **SECTION A-A**