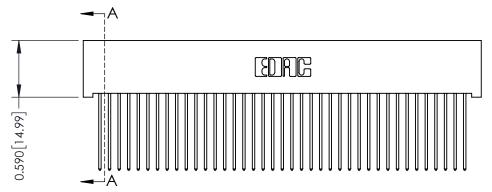

342 Assembly

THIS IS A C.A.D. GENERATED DRAWING DO NOT MAKE MANUAL REVISIONS TO MASTER. ISSUE NUMBER

ORIGINAL

1

| 342 / 392 Series Card Edge Connector<br>Contact Bend Detail |                                   | ACAD REFERENCE NO. 342 ENG MASTER |             |          |          |
|-------------------------------------------------------------|-----------------------------------|-----------------------------------|-------------|----------|----------|
|                                                             |                                   | DRAWN:                            | J.LEE       | DATE: OC | T. 06/09 |
|                                                             |                                   | CHECKED                           | ):          | DATE:    |          |
| EDAC INC                                                    | ARE THE PROPERTY OF EDAC INC.,AND | SCALE:                            | NTS         | SHEET :  | 2 OF 3   |
| TORONTO, ONTARIO                                            |                                   | DRAWING                           | NUMBER      |          | ISSUE    |
| YOUR CONNECTION TO QUALITY & SERVICE                        | MANUFACTURE OR SALE OF APPARATUS  | 3                                 | 42 Assembly |          | 1        |