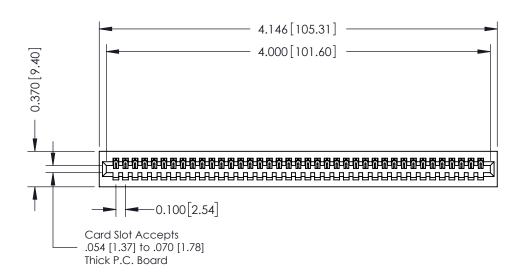

342 Assembly

THIS IS A C.A.D. GENERATED DRAWING DO NOT MAKE MANUAL REVISIONS TO MASTER. ISSUE NUMBER

ORIGINAL

1

| 342 / 392 Series Card Edge Connector<br>Contact Bend Detail |                                   | ACAD REFERENCE NO. 342 ENG MASTER |             |          |          |
|-------------------------------------------------------------|-----------------------------------|-----------------------------------|-------------|----------|----------|
|                                                             |                                   | DRAWN:                            | J.LEE       | DATE: OC | T. 06/09 |
|                                                             |                                   | CHECKED                           | ):          | DATE:    |          |
| EDAC INC                                                    | ARE THE PROPERTY OF EDAC INC.,AND | SCALE:                            | NTS         | SHEET :  | 2 OF 3   |
| TORONTO, ONTARIO                                            |                                   | DRAWING                           | NUMBER      |          | ISSUE    |
| YOUR CONNECTION TO QUALITY & SERVICE                        | MANUFACTURE OR SALE OF APPARATUS  | 3                                 | 42 Assembly |          | 1        |