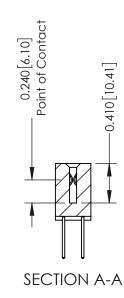

342 Assembly

THIS IS A C.A.D. GENERATED DRAWING DO NOT MAKE MANUAL REVISIONS TO MASTER. ISSUE NUMBER

ORIGINAL

1

| 342 / 392 Series Card Edge Connector<br>Contact Bend Detail |                                                                                                                                                                                                  | ACAD REFERENCE NO. 342 ENG MASTER |             |                  |        |
|-------------------------------------------------------------|--------------------------------------------------------------------------------------------------------------------------------------------------------------------------------------------------|-----------------------------------|-------------|------------------|--------|
|                                                             |                                                                                                                                                                                                  | DRAWN:                            | J.LEE       | DATE: OCT. 06/09 |        |
|                                                             |                                                                                                                                                                                                  | CHECKED:                          |             | DATE:            |        |
| TORONTO, ONTARIO                                            | THESE DRAWINGS AND SPECIFICATIONS ARE THE PROPERTY OF EDAC INC. AND SHALL NOT BE REPRODUCED, OR COPIED OR USED AS THE BASIS FOR THE MANUFACTURE OR SALE OF APPARATUS WITHOUT WRITTEN PERMISSION. | SCALE:                            | NTS         | SHEET :          | 2 OF 3 |
|                                                             |                                                                                                                                                                                                  | DRAWING                           | NUMBER      |                  | ISSUE  |
| YOUR CONNECTION TO QUALITY & SERVICE                        |                                                                                                                                                                                                  | 3                                 | 42 Assembly |                  | 1      |