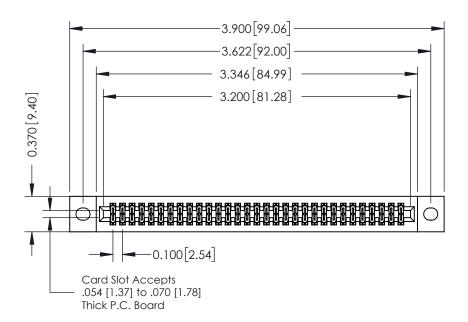

## **See Accompanying Pages for:**

- **Contact Bend Details**
- **Mounting Options**

342 / 392 Card Edge Connector Part Number: 342-062-523-202

YOUR CONNECTION TO QUALITY & SERVICE

342 ENG MASTER J.LEE DATE: OCT. 06/09 SHEET 1 OF 3

342 Assembly

THIS IS A C.A.D. GENERATED DRAWING DO NOT MAKE MANUAL REVISIONS TO MASTER. ISSUE NUMBER

ORIGINAL

1

| 342 / 392 Series Card Edge Connector<br>Contact Bend Detail |                                                                                                                                                                                                  | ACAD REFERENCE NO. 342 ENG MASTER |             |                  |        |
|-------------------------------------------------------------|--------------------------------------------------------------------------------------------------------------------------------------------------------------------------------------------------|-----------------------------------|-------------|------------------|--------|
|                                                             |                                                                                                                                                                                                  | DRAWN:                            | J.LEE       | DATE: OCT. 06/09 |        |
|                                                             |                                                                                                                                                                                                  | CHECKED:                          |             | DATE:            |        |
| TORONTO, ONTARIO                                            | THESE DRAWINGS AND SPECIFICATIONS ARE THE PROPERTY OF EDAC INC. AND SHALL NOT BE REPRODUCED, OR COPIED OR USED AS THE BASIS FOR THE MANUFACTURE OR SALE OF APPARATUS WITHOUT WRITTEN PERMISSION. | SCALE:                            | NTS         | SHEET :          | 2 OF 3 |
|                                                             |                                                                                                                                                                                                  | DRAWING                           | NUMBER      |                  | ISSUE  |
| YOUR CONNECTION TO QUALITY & SERVICE                        |                                                                                                                                                                                                  | 3                                 | 42 Assembly |                  | 1      |