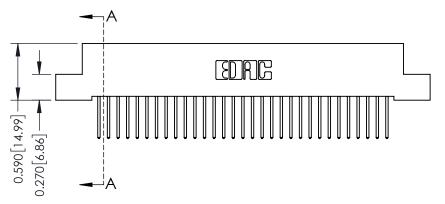

THIS IS A C.A.D. GENERATED DRAWING DO NOT MAKE MANUAL REVISIONS TO MASTER

ISSUE NUMBER

ORIGINAL

1

| 342 / 392 Card Edge Connector<br>Mounting Options |                                                                                                                                                                                               | ACAD REFERENCE NO. 342 ENG MASTER |                         |        |  |  |
|---------------------------------------------------|-----------------------------------------------------------------------------------------------------------------------------------------------------------------------------------------------|-----------------------------------|-------------------------|--------|--|--|
|                                                   |                                                                                                                                                                                               | DRAWN: J.LEE                      | DATE: <b>OCT. 06/09</b> |        |  |  |
|                                                   |                                                                                                                                                                                               | CHECKED:                          | DATE:                   |        |  |  |
| TORONTO, ONTARIO                                  | THESE DRAWINGS AND SPECIFICATIONS ARE THE PROPERTY OF EDAC INCAND SHALL NOT BE REPRODUCED,OR COPIED OR USED AS THE BASIS FOR THE MANUFACTURE OR SALE OF APPARATUS WITHOUT WRITTEN PERMISSION. | SCALE: NTS                        | SHEET :                 | 3 OF 3 |  |  |
|                                                   |                                                                                                                                                                                               | DRAWING NUMBER                    | •                       | ISSUE  |  |  |
| YOUR CONNECTION TO QUALITY & SERVICE              |                                                                                                                                                                                               | 342 Assembly                      |                         | 1      |  |  |