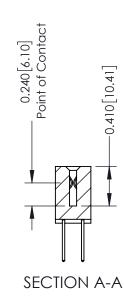

**Mounting Option** 

04-.156 (3.96) Dia. Mounting Holes

**Contact Detail** 

523-P.C. Tail .025 Sq.(0.64 Sq.) - Tail LG=.400(10.16) .100 [2.54] Contact Spacing x .200 [5.08] Row Spacing