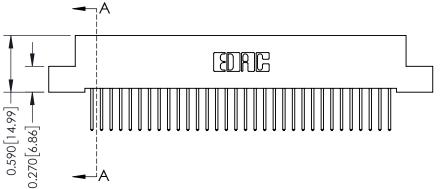

342 Assembly

THIS IS A C.A.D. GENERATED DRAWING DO NOT MAKE MANUAL REVISIONS TO MASTER. ISSUE NUMBER

ORIGINAL

1

| 342 / 392 Series Card Edge Connector<br>Contact Bend Detail |                                                                                                                                                                                                  | ACAD REFERENCE NO. 342 ENG MASTER |             |                  |        |
|-------------------------------------------------------------|--------------------------------------------------------------------------------------------------------------------------------------------------------------------------------------------------|-----------------------------------|-------------|------------------|--------|
|                                                             |                                                                                                                                                                                                  | DRAWN:                            | J.LEE       | DATE: OCT. 06/09 |        |
|                                                             |                                                                                                                                                                                                  | CHECKED:                          |             | DATE:            |        |
| TORONTO, ONTARIO                                            | THESE DRAWINGS AND SPECIFICATIONS ARE THE PROPERTY OF EDAC INC. AND SHALL NOT BE REPRODUCED, OR COPIED OR USED AS THE BASIS FOR THE MANUFACTURE OR SALE OF APPARATUS WITHOUT WRITTEN PERMISSION. | SCALE:                            | NTS         | SHEET :          | 2 OF 3 |
|                                                             |                                                                                                                                                                                                  | DRAWING                           | NUMBER      |                  | ISSUE  |
| YOUR CONNECTION TO QUALITY & SERVICE                        |                                                                                                                                                                                                  | 3                                 | 42 Assembly |                  | 1      |