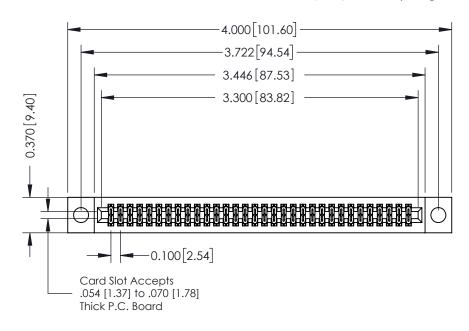

## **See Accompanying Pages for:**

- **Contact Bend Details**
- **Mounting Options**

342 / 392 Card Edge Connector Part Number: 342-064-523-204

YOUR CONNECTION TO QUALITY & SERVICE

CANADA

342 ENG MASTER J.LEE DATE: OCT. 06/09 SHEET 1 OF 3

342 Assembly

THIS IS A C.A.D. GENERATED DRAWING DO NOT MAKE MANUAL REVISIONS TO MASTER. ISSUE NUMBER

ORIGINAL

1

| 342 / 392 Series Card Edge Connector<br>Contact Bend Detail |                                                                                                                                                                                                  | ACAD REFERENCE NO. 342 ENG MASTER |             |                  |        |
|-------------------------------------------------------------|--------------------------------------------------------------------------------------------------------------------------------------------------------------------------------------------------|-----------------------------------|-------------|------------------|--------|
|                                                             |                                                                                                                                                                                                  | DRAWN:                            | J.LEE       | DATE: OCT. 06/09 |        |
|                                                             |                                                                                                                                                                                                  | CHECKED:                          |             | DATE:            |        |
| TORONTO, ONTARIO                                            | THESE DRAWINGS AND SPECIFICATIONS ARE THE PROPERTY OF EDAC INC. AND SHALL NOT BE REPRODUCED, OR COPIED OR USED AS THE BASIS FOR THE MANUFACTURE OR SALE OF APPARATUS WITHOUT WRITTEN PERMISSION. | SCALE:                            | NTS         | SHEET :          | 2 OF 3 |
|                                                             |                                                                                                                                                                                                  | DRAWING                           | NUMBER      |                  | ISSUE  |
| YOUR CONNECTION TO QUALITY & SERVICE                        |                                                                                                                                                                                                  | 3                                 | 42 Assembly |                  | 1      |