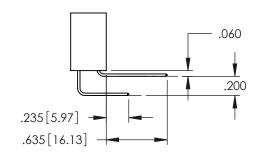

**SECTION A-A** 

**Contact Code 558** 

Contact Code 559

**Contact Code 560** 

INSULATOR MATERIAL: THERMOPLASTIC POLYESTER, UL 94V-0

DAP MATERIAL AVAILABLE UPON REQUEST

CONTACT MATERIAL; COPPER ALLOY CONTACT PLATING: GOLD ON THE MATING AREA, TIN PLATING ON THE CONTACT TAILS, NICKEL UNDERPLATE

345/395 SERIES CARD EDGE CONNECTOR CONTACT CODE 555,556,558,559,560 DIMENSIONS

YOUR CONNECTION TO QUALITY & SERVICE

ACAD REFERENCE NO. 345-ENG-MASTER DATE:MAY.16/2017 DRAWN: R.STA.MONICA 1:1 SHEET 2 OF 2