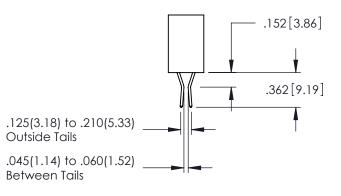

**SECTION A-A** 

**Contact Code 558** 

Contact Code 559

**Contact Code 560** 

INSULATOR MATERIAL: THERMOPLASTIC POLYESTER, UL 94V-0

DAP MATERIAL AVAILABLE UPON REQUEST

CONTACT MATERIAL; COPPER ALLOY CONTACT PLATING: GOLD ON THE MATING AREA, TIN PLATING ON THE CONTACT TAILS, NICKEL UNDERPLATE

345/395 SERIES CARD EDGE CONNECTOR CONTACT CODE 555,556,558,559,560 DIMENSIONS

YOUR CONNECTION TO QUALITY & SERVICE

ACAD REFERENCE NO. 345-ENG-MASTER DATE:MAY.16/2017 DRAWN: R.STA.MONICA 1:1 SHEET 2 OF 2