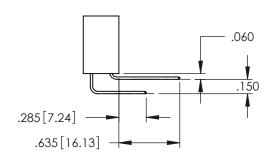

**SECTION A-A** 

**Contact Code 558** 

Contact Code 559

**Contact Code 560** 

INSULATOR MATERIAL: THERMOPLASTIC POLYESTER, UL 94V-0

DAP MATERIAL AVAILABLE UPON REQUEST

CONTACT MATERIAL; COPPER ALLOY CONTACT PLATING: GOLD ON THE MATING AREA, TIN PLATING ON THE CONTACT TAILS, NICKEL UNDERPLATE

345/395 SERIES CARD EDGE CONNECTOR CONTACT CODE 555,556,558,559,560 DIMENSIONS

YOUR CONNECTION TO QUALITY & SERVICE

ACAD REFERENCE NO. 345-ENG-MASTER DATE:MAY.16/2017 DRAWN: R.STA.MONICA 1:1 SHEET 2 OF 2