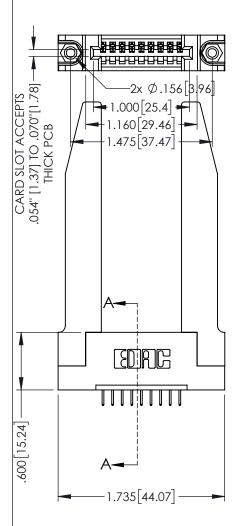

<u>Contact Dimensions:</u>
524-P.C. Tail .018 Sq.(0.46 Sq.) - Tail LG=.175(4.45)
.100 (2.54) Contact Spacing x .200 (5.08) Row Spacing

160 [4.06] POINT OF CONTACT

.330[8.38] CARD SLOT

1

INSULATOR MATERIAL: THERMOPLASTIC PBT BLACK, UL 94V-0

CONTACT MATERIAL; COPPER TIN ALLOY CONTACT PLATING: GOLD ON THE MATING AREA, TIN PLATING ON THE CONTACT TAILS, NICKEL UNDERPLATE

| 345/395 SERIES CAR | EDGE CONNECTOR |
|--------------------|----------------|
| PART NUMBER: 345-  | 009-524-178    |

YOUR CONNECTION TO QUALITY & SERVICE

CANADA

| HESE DRAWINGS AND SPECIFICATIONS                                                                |
|-------------------------------------------------------------------------------------------------|
| ARE THE PROPERTY OF EDAC INC.,AND                                                               |
| ARE THE PROPERTY OF EDAC INC.,AND<br>SHALL NOT BE REPRODUCED,OR COPIED                          |
| OR USED AS THE BASIS FOR THE                                                                    |
| OR USED AS THE BASIS FOR THE<br>MANUFACTURE OR SALE OF APPARATUS<br>WITHOUT WRITTEN PERMISSION. |
| WITHOUT WRITTEN PERMISSION.                                                                     |
|                                                                                                 |

|   | ACAD REFERENCE NO   | . 345-ENG-MASTER |
|---|---------------------|------------------|
|   | DRAWN: R.STA.MONICA | DATE:MAY.16/2017 |
|   | CHECKED:            | DATE:            |
|   | SCALE: 1:1          | SHEET 1 OF 2     |
| ) | DRAWING NUMBER      | ISSUE            |
|   | 345-ENG-MASTER      | 1                |