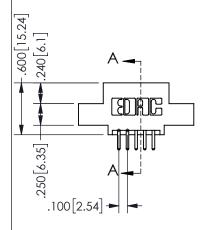

.160 4.06 .330[8.38] POINT OF CARD SLOT CONTACT .370 9.4

## SECTION A-A

345/395 SERIES CARD EDGE CONNECTOR PART NUMBER: 345-010-520-508

**EDAC INC** TORONTO, ONTARIO CANADA

THESE DRAWINGS AND SPECIFICATIONS ARE THE PROPERTY OF EDAC INC.,AND SHALL NOT BE REPRODUCED, OR COPIED OR USED AS THE BASIS FOR THE MANUFACTURE OR SALE OF APPARATUS WITHOUT WRITTEN PERMISSION.