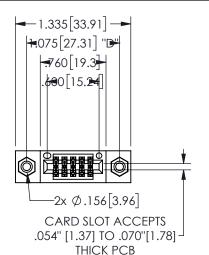

THIS IS A C.A.D. GENERATED DRAWING DO NOT MAKE MANUAL REVISIONS TO MASTER.

ISSUE NUMBER

ORIGINAL

1

<u>Contact Dimensions:</u>
520-P.C. Tail .030x.018(0.76x0.46) - Tail LG=.175(4.45)
.100 (2.54) Contact Spacing x .200 (5.08) Row Spacing

## SECTION A-A

345/395 SERIES CARD EDGE CONNECTOR PART NUMBER: 345-010-520-508

**EDAC INC** TORONTO, ONTARIO CANADA

THESE DRAWINGS AND SPECIFICATIONS ARE THE PROPERTY OF EDAC INC.,AND SHALL NOT BE REPRODUCED, OR COPIED OR USED AS THE BASIS FOR THE MANUFACTURE OR SALE OF APPARATUS WITHOUT WRITTEN PERMISSION.

| ACAD REFERENCE NO.  | 345-ENG-MASTER   |
|---------------------|------------------|
| DRAWN: R.STA.MONICA | DATE:MAY.16/2017 |
| CHECKED:            | DATE:            |
| SCALE: NTS          | SHEET 1 OF 2     |
| DRAWING NUMBER      | ISSUE            |
| 345-ENG-MASTER      | 1                |
|                     |                  |