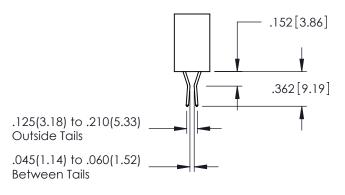

Contact Dimensions: 541-Wire Wrap .025 Sq.(0.64 Sq.) - Tail LG=.750(19.05) .100 (2.54) Contact Spacing x .200 (5.08) Row Spacing

THIS IS A C.A.D. GENERATED DRAWING DO NOT MAKE MANUAL REVISIONS TO MAST

SOUL NUMBER

345/395 SERIES CARD EDGE CONNECTOR CONTACT CODE 555,556,558,559,560 DIMENSIONS

YOUR CONNECTION TO QUALITY & SERVICE

ACAD REFERENCE NO. 345-ENG-MASTER DATE:MAY.16/2017 DRAWN: R.STA.MONICA 1:1 SHEET 2 OF 2