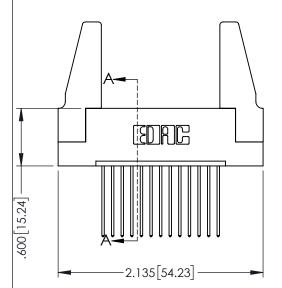

Contact Dimensions: 541-Wire Wrap .025 Sq.(0.64 Sq.) - Tail LG=.750(19.05) .100 (2.54) Contact Spacing x .200 (5.08) Row Spacing

THIS IS A C.A.D. GENERATED DRAWING DO NOT MAKE MANUAL REVISIONS TO MAST

SOUL NUMBER

ORIGINAL

.160[4.06] POINT OF CONTACT

[3.81]

-.330[8.38] CARD SLOT

1

- INSULATOR MATERIAL: THERMOPLASTIC PBT BLACK, UL 94V-0
- CONTACT MATERIAL; COPPER TIN ALLOY
  CONTACT PLATING: GOLD ON THE MATING AREA, TIN PLATING ON THE CONTACT TAILS, NICKEL UNDERPLATE

| 345/395 SERIES CARD EDGE CONNECTOR |
|------------------------------------|
| PART NUMBER: 345-013-541-188       |

TORONTO, ONTARIO CANADA

YOUR CONNECTION TO QUALITY & SERVICE

| THESE DRAWINGS AND SPECIFICATIONS<br>ARE THE PROPERTY OF EDAC INC.,AND<br>SHALL NOT BE REPRODUCED,OR COPIED |
|-------------------------------------------------------------------------------------------------------------|
| OR USED AS THE BASIS FOR THE<br>MANUFACTURE OR SALE OF APPARATUS<br>WITHOUT WRITTEN PERMISSION.             |
| WITHOUT WRITTEN FERMISSION.                                                                                 |

| ACAD REFERENCE NO. 345-ENG-MASTER    |         |        |  |  |
|--------------------------------------|---------|--------|--|--|
| DRAWN: R.STA.MONICA DATE MAY.16/2017 |         |        |  |  |
| CHECKED:                             | DATE:   |        |  |  |
| SCALE: 1:1                           | SHEET ' | I OF 2 |  |  |
| DRAWING NUMBER                       | ISSUE   |        |  |  |
| 345-ENG-MASTER                       | 1       |        |  |  |