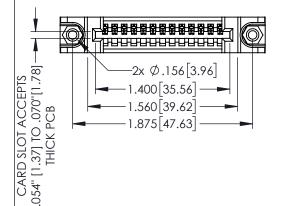

Contact Dimensions: 541-Wire Wrap .025 Sq.(0.64 Sq.) - Tail LG=.750(19.05) .100 (2.54) Contact Spacing x .200 (5.08) Row Spacing

THIS IS A C.A.D. GENERATED DRAWING DO NOT MAKE MANUAL REVISIONS TO MAST

SOUL NUMBER

ORIGINAL

.160[4.06] POINT OF CONTACT

[3.81]

-.330[8.38] CARD SLOT

1

- INSULATOR MATERIAL: THERMOPLASTIC PBT BLACK, UL 94V-0
- CONTACT MATERIAL; COPPER TIN ALLOY
  CONTACT PLATING: GOLD ON THE MATING AREA, TIN PLATING ON THE CONTACT TAILS, NICKEL UNDERPLATE

| 345/395 SERIES CARD EDGE CONNECTOR |
|------------------------------------|
| PART NUMBER: 345-013-541-188       |

TORONTO, ONTARIO CANADA

YOUR CONNECTION TO QUALITY & SERVICE

| THESE DRAWINGS AND SPECIFICATIONS<br>ARE THE PROPERTY OF EDAC INC.,AND<br>SHALL NOT BE REPRODUCED,OR COPIED |
|-------------------------------------------------------------------------------------------------------------|
| OR USED AS THE BASIS FOR THE<br>MANUFACTURE OR SALE OF APPARATUS<br>WITHOUT WRITTEN PERMISSION.             |
| WITHOUT WRITTEN FERMISSION.                                                                                 |

| ACAD REFERENCE NO. 345-ENG-MASTER    |         |        |  |  |
|--------------------------------------|---------|--------|--|--|
| DRAWN: R.STA.MONICA DATE MAY.16/2017 |         |        |  |  |
| CHECKED:                             | DATE:   |        |  |  |
| SCALE: 1:1                           | SHEET ' | I OF 2 |  |  |
| DRAWING NUMBER                       | ISSUE   |        |  |  |
| 345-ENG-MASTER                       | 1       |        |  |  |