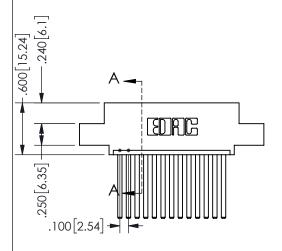

THIS IS A C.A.D. GENERATED DRAWING DO NOT MAKE MANUAL REVISIONS TO MASTER.

ISSUE NUMBER

ORIGINAL

1

<u>Contact Dimensions:</u> 544-Wire Wrap .050x.025(1.27x0.64) - Tail LG=.750(19.05) .100 (2.54) Contact Spacing x .200 (5.08) Row Spacing

.330[8.38] POINT OF CARD SLOT CONTACT .370 9.4

.160 4.06

SECTION A-A

345/395 SERIES CARD EDGE CONNECTOR PART NUMBER: 345-013-544-402

**EDAC INC** TORONTO, ONTARIO CANADA

THESE DRAWINGS AND SPECIFICATIONS ARE THE PROPERTY OF EDAC INC.,AND SHALL NOT BE REPRODUCED, OR COPIED OR USED AS THE BASIS FOR THE MANUFACTURE OR SALE OF APPARATUS WITHOUT WRITTEN PERMISSION.

| 02011011717         |                  |  |
|---------------------|------------------|--|
| ACAD REFERENCE NO.  | 345-ENG-MASTER   |  |
| DRAWN: R.STA.MONICA | DATE:MAY.16/2017 |  |
| CHECKED:            | DATE:            |  |
| SCALE: NTS          | SHEET 1 OF 2     |  |
| DRAWING NUMBER      | ISSUE            |  |
| 345-ENG-MASTER      | 1                |  |