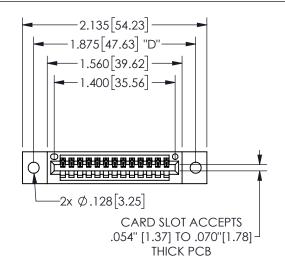

THIS IS A C.A.D. GENERATED DRAWING DO NOT MAKE MANUAL REVISIONS TO MASTER.

ISSUE NUMBER

ORIGINAL

1

<u>Contact Dimensions:</u> 544-Wire Wrap .050x.025(1.27x0.64) - Tail LG=.750(19.05) .100 (2.54) Contact Spacing x .200 (5.08) Row Spacing

.330[8.38] POINT OF CARD SLOT CONTACT .370 9.4

.160 4.06

SECTION A-A

345/395 SERIES CARD EDGE CONNECTOR PART NUMBER: 345-013-544-402

**EDAC INC** TORONTO, ONTARIO CANADA

THESE DRAWINGS AND SPECIFICATIONS ARE THE PROPERTY OF EDAC INC.,AND SHALL NOT BE REPRODUCED, OR COPIED OR USED AS THE BASIS FOR THE MANUFACTURE OR SALE OF APPARATUS WITHOUT WRITTEN PERMISSION.

| 02011011717         |                  |  |
|---------------------|------------------|--|
| ACAD REFERENCE NO.  | 345-ENG-MASTER   |  |
| DRAWN: R.STA.MONICA | DATE:MAY.16/2017 |  |
| CHECKED:            | DATE:            |  |
| SCALE: NTS          | SHEET 1 OF 2     |  |
| DRAWING NUMBER      | ISSUE            |  |
| 345-ENG-MASTER      | 1                |  |