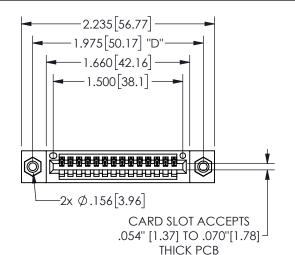

## -.180[4.57] 600 15.24 .250[6.35] .100[2.54]

**Contact Dimensions:** 524-P.C. Tail .018 Sq.(0.46 Sq.) - Tail LG=.175(4.45) .100 (2.54) Contact Spacing x .200 (5.08) Row Spacing

345/395 SERIES CARD EDGE CONNECTOR PART NUMBER: 345-014-524-608