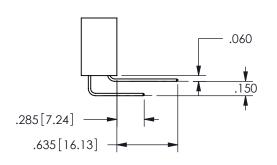

## -.180[4.57] 600 15.24 .250[6.35] .100[2.54]

**Contact Dimensions:** 524-P.C. Tail .018 Sq.(0.46 Sq.) - Tail LG=.175(4.45) .100 (2.54) Contact Spacing x .200 (5.08) Row Spacing

345/395 SERIES CARD EDGE CONNECTOR PART NUMBER: 345-014-524-608