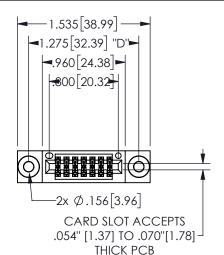

## SECTION A-A

345/395 SERIES CARD EDGE CONNECTOR PART NUMBER: 345-014-555-203

**EDAC INC** TORONTO, ONTARIO CANADA

THESE DRAWINGS AND SPECIFICATIONS ARE THE PROPERTY OF EDAC INC.,AND SHALL NOT BE REPRODUCED, OR COPIED OR USED AS THE BASIS FOR THE MANUFACTURE OR SALE OF APPARATUS WITHOUT WRITTEN PERMISSION.

| ACAD REFERENCE NO.  | 345-ENG-MASTER   |
|---------------------|------------------|
| DRAWN: R.STA.MONICA | DATE:MAY.16/2017 |
| CHECKED:            | DATE:            |
| SCALE: NTS          | SHEET 1 OF 2     |
| DRAWING NUMBER      | ISSUE            |
| 345-ENG-MASTER      | 1                |
|                     |                  |