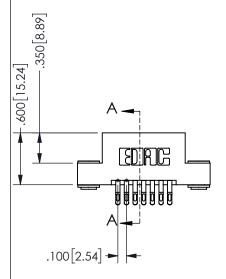

## SECTION A-A

345/395 SERIES CARD EDGE CONNECTOR PART NUMBER: 345-014-555-203

**EDAC INC** TORONTO, ONTARIO CANADA

THESE DRAWINGS AND SPECIFICATIONS ARE THE PROPERTY OF EDAC INC.,AND SHALL NOT BE REPRODUCED, OR COPIED OR USED AS THE BASIS FOR THE MANUFACTURE OR SALE OF APPARATUS WITHOUT WRITTEN PERMISSION.

| ACAD REFERENCE NO.  | 345-ENG-MASTER   |
|---------------------|------------------|
| DRAWN: R.STA.MONICA | DATE:MAY.16/2017 |
| CHECKED:            | DATE:            |
| SCALE: NTS          | SHEET 1 OF 2     |
| DRAWING NUMBER      | ISSUE            |
| 345-ENG-MASTER      | 1                |
|                     |                  |