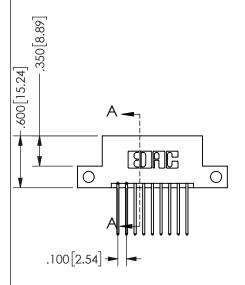

## <u>Contact Dimensions:</u> 540-Wire Wrap .025 Sq.(0.64 Sq.) - Tail LG=.560(14.22) .100 (2.54) Contact Spacing x .200 (5.08) Row Spacing

345/395 SERIES CARD EDGE CONNECTOR PART NUMBER: 345-018-540-212