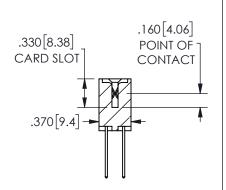

## SECTION A-A

ISSUE NUMBER ORIGINAL

1

**Contact Code 558** 

Contact Code 559

Contact Code 560

INSULATOR MATERIAL: THERMOPLASTIC POLYESTER, UL 94V-0 DAP MATERIAL AVAILABLE UPON REQUEST

CONTACT MATERIAL; COPPER ALLOY CONTACT PLATING: GOLD ON THE MATING AREA, TIN PLATING ON THE CONTACT TAILS, NICKEL UNDERPLATE