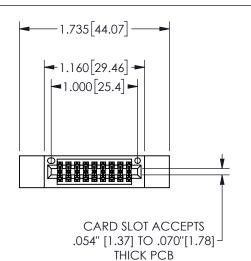

## <u>Contact Dimensions:</u> 540-Wire Wrap .025 Sq.(0.64 Sq.) - Tail LG=.560(14.22) .100 (2.54) Contact Spacing x .200 (5.08) Row Spacing

345/395 SERIES CARD EDGE CONNECTOR PART NUMBER: 345-018-540-212