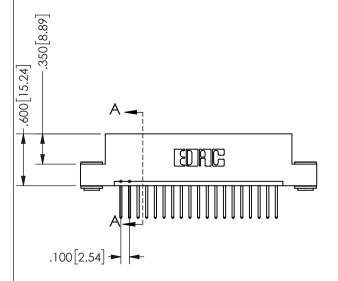

SECTION A-A

ORIGINAL 1

ISSUE NUMBER

**Contact Code 558** 

Contact Code 559

**Contact Code 560** 

INSULATOR MATERIAL: THERMOPLASTIC POLYESTER, UL 94V-0 DAP MATERIAL AVAILABLE UPON REQUEST

CONTACT MATERIAL; COPPER ALLOY CONTACT PLATING: GOLD ON THE MATING AREA, TIN PLATING ON THE CONTACT TAILS, NICKEL UNDERPLATE

345/395 SERIES CARD EDGE CONNECTOR CONTACT CODE 555,556,558,559,560 DIMENSIONS

YOUR CONNECTION TO QUALITY & SERVICE

**EDAC INC** TORONTO, ONTARIO CANADA

THESE DRAWINGS AND SPECIFICATIONS ARE THE PROPERTY OF EDAC INC.,AND SHALL NOT BE REPRODUCED, OR COPIED OR USED AS THE BASIS FOR THE MANUFACTURE OR SALE OF APPARATUS WITHOUT WRITTEN PERMISSION.