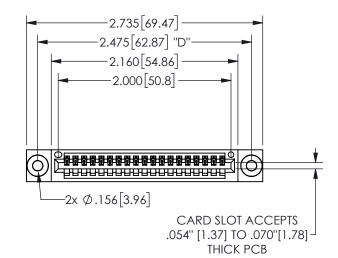

## 345/395 SERIES CARD EDGE CONNECTOR PART NUMBER: 345-019-523-103

YOUR CONNECTION TO QUALITY & SERVICE

**EDAC INC** TORONTO, ONTARIO CANADA

THESE DRAWINGS AND SPECIFICATIONS ARE THE PROPERTY OF EDAC INC.,AND SHALL NOT BE REPRODUCED,OR COPIED OR USED AS THE BASIS FOR THE MANUFACTURE OR SALE OF APPARATUS WITHOUT WRITTEN PERMISSION.

THIS IS A C.A.D. GENERATED DRAWING DO NOT MAKE MANUAL REVISIONS TO MASTER.

ISSUE NUMBER

ORIGINAL

1

<u>Contact Dimensions:</u>
523-P.C. Tail .025 Sq.(0.64 Sq.) - Tail LG=.390(9.91)
.100 (2.54) Contact Spacing x .200 (5.08) Row Spacing