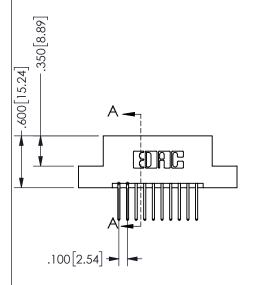

## 345/395 SERIES CARD EDGE CONNECTOR PART NUMBER: 345-020-523-208

YOUR CONNECTION TO QUALITY & SERVICE

**EDAC INC** TORONTO, ONTARIO CANADA

THESE DRAWINGS AND SPECIFICATIONS ARE THE PROPERTY OF EDAC INC.,AND SHALL NOT BE REPRODUCED, OR COPIED OR USED AS THE BASIS FOR THE MANUFACTURE OR SALE OF APPARATUS WITHOUT WRITTEN PERMISSION.

|                     |               |                  | , , , , , |
|---------------------|---------------|------------------|-----------|
| ACAD REFERENCE NO.  |               | 345-ENG-MASTER   |           |
| DRAWN: R.STA.MONICA |               | DATE:MAY.16/2017 |           |
| CHECKED:            |               | DATE:            |           |
| SCALE:              | NTS           | SHEET            | OF 2      |
| DRAWING             | NUMBER        |                  | ISSUE     |
| 3                   | 45-ENG-MASTER |                  | 1         |