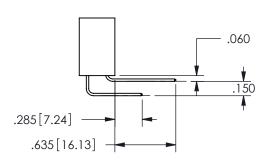

.160 4.06 .330[8.38] POINT OF CARD SLOT CONTACT .370 9.4

SECTION A-A

ISSUE NUMBER ORIGINAL

1

**Contact Code 558** 

Contact Code 559

**Contact Code 560** 

INSULATOR MATERIAL: THERMOPLASTIC POLYESTER, UL 94V-0 DAP MATERIAL AVAILABLE UPON REQUEST

CONTACT MATERIAL; COPPER ALLOY CONTACT PLATING: GOLD ON THE MATING AREA, TIN PLATING ON THE CONTACT TAILS, NICKEL UNDERPLATE

345/395 SERIES CARD EDGE CONNECTOR CONTACT CODE 555,556,558,559,560 DIMENSIONS

YOUR CONNECTION TO QUALITY & SERVICE

**EDAC INC** TORONTO, ONTARIO CANADA

THESE DRAWINGS AND SPECIFICATIONS ARE THE PROPERTY OF EDAC INC.,AND SHALL NOT BE REPRODUCED, OR COPIED OR USED AS THE BASIS FOR THE MANUFACTURE OR SALE OF APPARATUS WITHOUT WRITTEN PERMISSION.

|  | ACAD REFERENCE NO.  | 345-ENG-MASTER   |  |  |
|--|---------------------|------------------|--|--|
|  | DRAWN: R.STA.MONICA | DATE:MAY.16/2017 |  |  |
|  | CHECKED:            | DATE:            |  |  |
|  | SCALE: 1:1          | SHEET 2 OF 2     |  |  |
|  | DRAWING NUMBER      | ISSUE            |  |  |
|  | 345-ENG-MASTER      | 1                |  |  |