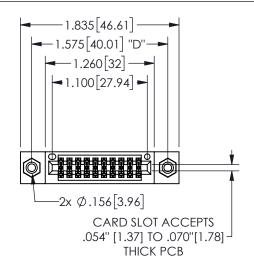

THIS IS A C.A.D. GENERATED DRAWING DO NOT MAKE MANUAL REVISIONS TO MASTER.

ISSUE NUMBER

ORIGINAL

1

**Contact Dimensions:** 523-P.C. Tail .025 Sq.(0.64 Sq.) - Tail LG=.390(9.91) .100 (2.54) Contact Spacing x .200 (5.08) Row Spacing

## 345/395 SERIES CARD EDGE CONNECTOR PART NUMBER: 345-020-523-208

YOUR CONNECTION TO QUALITY & SERVICE

**EDAC INC** TORONTO, ONTARIO CANADA

THESE DRAWINGS AND SPECIFICATIONS ARE THE PROPERTY OF EDAC INC.,AND SHALL NOT BE REPRODUCED, OR COPIED OR USED AS THE BASIS FOR THE MANUFACTURE OR SALE OF APPARATUS WITHOUT WRITTEN PERMISSION.

|                     |               |                  | , , , , , |
|---------------------|---------------|------------------|-----------|
| ACAD REFERENCE NO.  |               | 345-ENG-MASTER   |           |
| DRAWN: R.STA.MONICA |               | DATE:MAY.16/2017 |           |
| CHECKED:            |               | DATE:            |           |
| SCALE:              | NTS           | SHEET            | OF 2      |
| DRAWING             | NUMBER        |                  | ISSUE     |
| 3                   | 45-ENG-MASTER |                  | 1         |