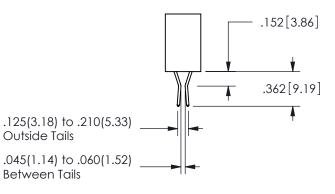

## <u>Contact Dimensions:</u> 540-Wire Wrap .025 Sq.(0.64 Sq.) - Tail LG=.560(14.22) .100 (2.54) Contact Spacing x .200 (5.08) Row Spacing

345/395 SERIES CARD EDGE CONNECTOR PART NUMBER: 345-022-540-802

SECTION A-A

.160 4.06 .330[8.38] POINT OF CARD SLOT CONTACT .370 [9.4]

ORIGINAL 1

ISSUE NUMBER

**Contact Code 558** 

Contact Code 559

**Contact Code 560** 

INSULATOR MATERIAL: THERMOPLASTIC POLYESTER, UL 94V-0