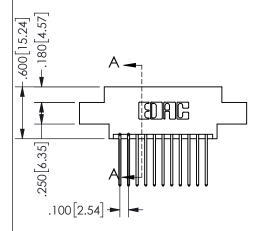

## <u>Contact Dimensions:</u> 540-Wire Wrap .025 Sq.(0.64 Sq.) - Tail LG=.560(14.22) .100 (2.54) Contact Spacing x .200 (5.08) Row Spacing

345/395 SERIES CARD EDGE CONNECTOR PART NUMBER: 345-022-540-802