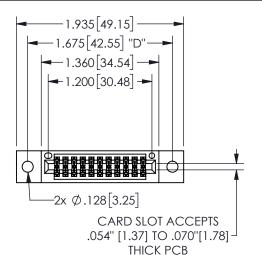

## <u>Contact Dimensions:</u> 540-Wire Wrap .025 Sq.(0.64 Sq.) - Tail LG=.560(14.22) .100 (2.54) Contact Spacing x .200 (5.08) Row Spacing

345/395 SERIES CARD EDGE CONNECTOR PART NUMBER: 345-022-540-802