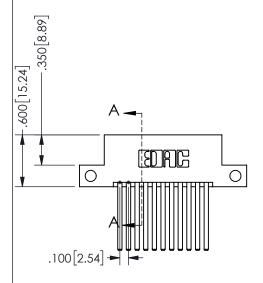

THIS IS A C.A.D. GENERATED DRAWING DO NOT MAKE MANUAL REVISIONS TO MASTER.

ISSUE NUMBER

ORIGINAL

1

-1.935[49.15] 1.200 [30.48] -**CARD SLOT ACCEPTS** 

> .054" [1.37] TO .070"[1.78] <sup>\(\)</sup> THICK PCB

<u>Contact Dimensions:</u> 544-Wire Wrap .050x.025(1.27x0.64) - Tail LG=.750(19.05)

.100 (2.54) Contact Spacing x .200 (5.08) Row Spacing

.160 4.06 .330[8.38] POINT OF CARD SLOT CONTACT .370 9.4

## 345/395 SERIES CARD EDGE CONNECTOR PART NUMBER: 345-022-544-212

YOUR CONNECTION TO QUALITY & SERVICE

**EDAC INC** TORONTO, ONTARIO CANADA

THESE DRAWINGS AND SPECIFICATIONS ARE THE PROPERTY OF EDAC INC.,AND SHALL NOT BE REPRODUCED, OR COPIED OR USED AS THE BASIS FOR THE MANUFACTURE OR SALE OF APPARATUS WITHOUT WRITTEN PERMISSION.

| OLOHOT (7           |                  |       |  |
|---------------------|------------------|-------|--|
| ACAD REFERENCE NO.  | 345-ENG-MASTER   |       |  |
| DRAWN: R.STA.MONICA | DATE:MAY.16/2017 |       |  |
| CHECKED:            | DATE:            |       |  |
| SCALE: NTS          | SHEET            | OF 2  |  |
| DRAWING NUMBER      |                  | ISSUE |  |
| 345-ENG-MASTER      |                  | 1     |  |
|                     |                  |       |  |