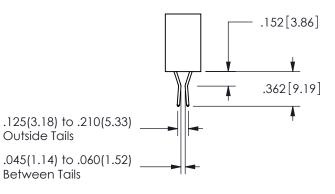

SECTION A-A

ORIGINAL 1

ISSUE NUMBER

**Contact Code 558** 

Contact Code 559

**Contact Code 560** 

INSULATOR MATERIAL: THERMOPLASTIC POLYESTER, UL 94V-0

DAP MATERIAL AVAILABLE UPON REQUEST

CONTACT MATERIAL; COPPER ALLOY

CONTACT PLATING: GOLD ON THE MATING AREA, TIN PLATING ON THE CONTACT TAILS, NICKEL UNDERPLATE

## 345/395 SERIES CARD EDGE CONNECTOR CONTACT CODE 555,556,558,559,560 DIMENSIONS

YOUR CONNECTION TO QUALITY & SERVICE

**EDAC INC** TORONTO, ONTARIO CANADA

THESE DRAWINGS AND SPECIFICATIONS ARE THE PROPERTY OF EDAC INC.,AND SHALL NOT BE REPRODUCED, OR COPIED OR USED AS THE BASIS FOR THE MANUFACTURE OR SALE OF APPARATUS WITHOUT WRITTEN PERMISSION.

| ACAD REFERENCE NO.  | 345-ENG-MASTER   |  |
|---------------------|------------------|--|
| DRAWN: R.STA.MONICA | DATE:MAY.16/2017 |  |
| CHECKED:            | DATE:            |  |
| SCALE: 1:1          | SHEET 2 OF 2     |  |
| DRAWING NUMBER      | ISSUE            |  |
| 345-ENG-MASTER      | 1                |  |