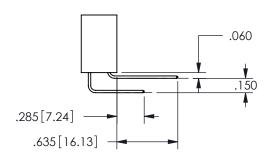

SECTION A-A

ORIGINAL 1

ISSUE NUMBER

**Contact Code 558** 

Contact Code 559

**Contact Code 560** 

INSULATOR MATERIAL: THERMOPLASTIC POLYESTER, UL 94V-0

DAP MATERIAL AVAILABLE UPON REQUEST

CONTACT MATERIAL; COPPER ALLOY

CONTACT PLATING: GOLD ON THE MATING AREA, TIN PLATING ON THE CONTACT TAILS, NICKEL UNDERPLATE

## 345/395 SERIES CARD EDGE CONNECTOR CONTACT CODE 555,556,558,559,560 DIMENSIONS

YOUR CONNECTION TO QUALITY & SERVICE

**EDAC INC** TORONTO, ONTARIO CANADA

THESE DRAWINGS AND SPECIFICATIONS ARE THE PROPERTY OF EDAC INC.,AND SHALL NOT BE REPRODUCED, OR COPIED OR USED AS THE BASIS FOR THE MANUFACTURE OR SALE OF APPARATUS WITHOUT WRITTEN PERMISSION.

| ACAD REFERENCE NO.  | 345-ENG-MASTER   |  |
|---------------------|------------------|--|
| DRAWN: R.STA.MONICA | DATE:MAY.16/2017 |  |
| CHECKED:            | DATE:            |  |
| SCALE: 1:1          | SHEET 2 OF 2     |  |
| DRAWING NUMBER      | ISSUE            |  |
| 345-ENG-MASTER      | 1                |  |