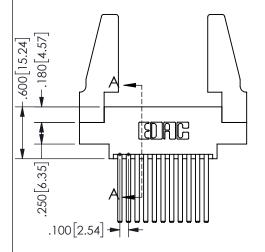

ORIGINAL 1

ISSUE NUMBER

**Contact Code 558** 

Contact Code 559

Contact Code 560

INSULATOR MATERIAL: THERMOPLASTIC POLYESTER, UL 94V-0

DAP MATERIAL AVAILABLE UPON REQUEST

CONTACT MATERIAL; COPPER ALLOY

CONTACT PLATING: GOLD ON THE MATING AREA, TIN PLATING ON THE CONTACT TAILS, NICKEL UNDERPLATE

## 345/395 SERIES CARD EDGE CONNECTOR CONTACT CODE 555,556,558,559,560 DIMENSIONS

YOUR CONNECTION TO QUALITY & SERVICE

**EDAC INC** TORONTO, ONTARIO CANADA

THESE DRAWINGS AND SPECIFICATIONS ARE THE PROPERTY OF EDAC INC.,AND SHALL NOT BE REPRODUCED, OR COPIED OR USED AS THE BASIS FOR THE MANUFACTURE OR SALE OF APPARATUS WITHOUT WRITTEN PERMISSION.