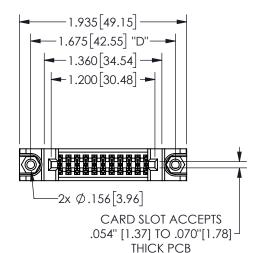

THIS IS A C.A.D. GENERATED DRAWING DO NOT MAKE MANUAL REVISIONS TO MASTER.

ISSUE NUMBER

ORIGINAL

1

<u>Contact Dimensions:</u> 544-Wire Wrap .050x.025(1.27x0.64) - Tail LG=.750(19.05)

.100 (2.54) Contact Spacing x .200 (5.08) Row Spacing

## 345/395 SERIES CARD EDGE CONNECTOR PART NUMBER: 345-022-544-888

YOUR CONNECTION TO QUALITY & SERVICE

**EDAC INC** TORONTO, ONTARIO CANADA

THESE DRAWINGS AND SPECIFICATIONS ARE THE PROPERTY OF EDAC INC.,AND SHALL NOT BE REPRODUCED,OR COPIED OR USED AS THE BASIS FOR THE MANUFACTURE OR SALE OF APPARATUS WITHOUT WRITTEN PERMISSION.

| 02011011717         |                  |  |
|---------------------|------------------|--|
| ACAD REFERENCE NO.  | 345-ENG-MASTER   |  |
| DRAWN: R.STA.MONICA | DATE:MAY.16/2017 |  |
| CHECKED:            | DATE:            |  |
| SCALE: NTS          | SHEET 1 OF 2     |  |
| DRAWING NUMBER      | ISSUE            |  |
| 345-ENG-MASTER      | 1                |  |