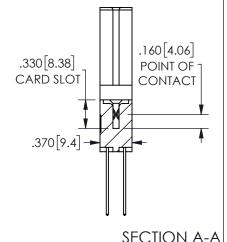

ORIGINAL 1

ISSUE NUMBER

**Contact Code 558** 

Contact Code 559

Contact Code 560

INSULATOR MATERIAL: THERMOPLASTIC POLYESTER, UL 94V-0

DAP MATERIAL AVAILABLE UPON REQUEST

CONTACT MATERIAL; COPPER ALLOY

CONTACT PLATING: GOLD ON THE MATING AREA, TIN PLATING ON THE CONTACT TAILS, NICKEL UNDERPLATE

## 345/395 SERIES CARD EDGE CONNECTOR CONTACT CODE 555,556,558,559,560 DIMENSIONS

YOUR CONNECTION TO QUALITY & SERVICE

**EDAC INC** TORONTO, ONTARIO CANADA

THESE DRAWINGS AND SPECIFICATIONS ARE THE PROPERTY OF EDAC INC.,AND SHALL NOT BE REPRODUCED, OR COPIED OR USED AS THE BASIS FOR THE MANUFACTURE OR SALE OF APPARATUS WITHOUT WRITTEN PERMISSION.