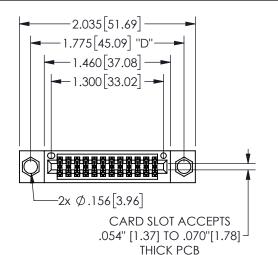

THIS IS A C.A.D. GENERATED DRAWING DO NOT MAKE MANUAL REVISIONS TO MASTER.

ISSUE NUMBER

ORIGINAL

1

<u>Contact Dimensions:</u>
520-P.C. Tail .030x.018(0.76x0.46) - Tail LG=.175(4.45)
.100 (2.54) Contact Spacing x .200 (5.08) Row Spacing

.160 4.06 .330[8.38] POINT OF CARD SLOT CONTACT .370 9.4

## SECTION A-A

345/395 SERIES CARD EDGE CONNECTOR PART NUMBER: 345-024-520-504

**EDAC INC** TORONTO, ONTARIO CANADA

THESE DRAWINGS AND SPECIFICATIONS ARE THE PROPERTY OF EDAC INC.,AND SHALL NOT BE REPRODUCED, OR COPIED OR USED AS THE BASIS FOR THE MANUFACTURE OR SALE OF APPARATUS WITHOUT WRITTEN PERMISSION.

| ACAD REFERENCE NO.  | 345-ENG-MASTER   |
|---------------------|------------------|
| DRAWN: R.STA.MONICA | DATE:MAY.16/2017 |
| CHECKED:            | DATE:            |
| SCALE: NTS          | SHEET 1 OF 2     |
| DRAWING NUMBER      | ISSUE            |
| 345-ENG-MASTER      | 1                |
|                     |                  |