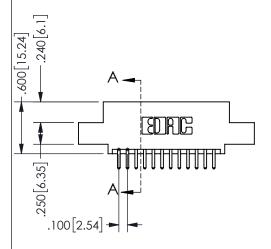

THIS IS A C.A.D. GENERATED DRAWING DO NOT MAKE MANUAL REVISIONS TO MASTER.

ISSUE NUMBER

ORIGINAL

1

<u>Contact Dimensions:</u>
520-P.C. Tail .030x.018(0.76x0.46) - Tail LG=.175(4.45)
.100 (2.54) Contact Spacing x .200 (5.08) Row Spacing

.160 4.06 .330[8.38] POINT OF CARD SLOT CONTACT .370 9.4

## SECTION A-A

345/395 SERIES CARD EDGE CONNECTOR PART NUMBER: 345-024-520-504

**EDAC INC** TORONTO, ONTARIO CANADA

THESE DRAWINGS AND SPECIFICATIONS ARE THE PROPERTY OF EDAC INC.,AND SHALL NOT BE REPRODUCED, OR COPIED OR USED AS THE BASIS FOR THE MANUFACTURE OR SALE OF APPARATUS WITHOUT WRITTEN PERMISSION.

| ACAD REFERENCE NO.  | 345-ENG-MASTER   |
|---------------------|------------------|
| DRAWN: R.STA.MONICA | DATE:MAY.16/2017 |
| CHECKED:            | DATE:            |
| SCALE: NTS          | SHEET 1 OF 2     |
| DRAWING NUMBER      | ISSUE            |
| 345-ENG-MASTER      | 1                |
|                     |                  |