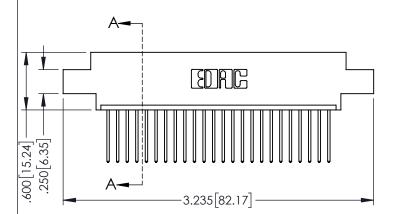

| 345/395 SERIES CARD EDGE CONNECTOR |        |                                                                                                                                                               | ACAD REFERENCE NO. 345-ENG-MASTER |              |                 |           |
|------------------------------------|--------|---------------------------------------------------------------------------------------------------------------------------------------------------------------|-----------------------------------|--------------|-----------------|-----------|
|                                    |        |                                                                                                                                                               | DRAWN:                            | r.sta.monica | DATE: <b>MA</b> | Y.16/2017 |
|                                    |        |                                                                                                                                                               | CHECKED:                          |              | DATE:           |           |
|                                    |        | THE DE DIVINITION THE DE LOW TO THE OWNER.                                                                                                                    | SCALE:                            | 1:1          | SHEET 1         | OF 2      |
|                                    | CANADA | ARE THE PROPERTY OF EDAC INC.,AND SHALL NOT BE REPRODUCED,OR COPIED OR USED AS THE BASIS FOR THE MANUFACTURE OR SALE OF APPARATUS WITHOUT WRITTEN PERMISSION. | DRAWING                           | NUMBER       |                 | ISSUE     |
|                                    |        |                                                                                                                                                               | 34                                | 5-ENG-MASTER |                 | 1         |