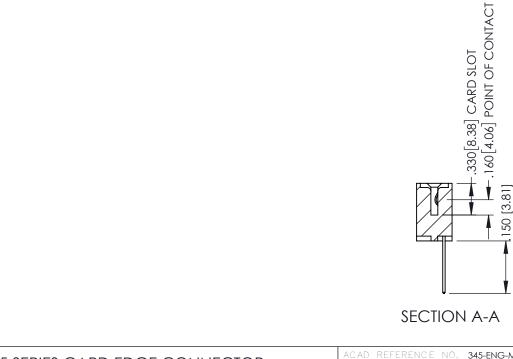

| 345/395 SERIES CARD EDGE CONNECTOR |        |                                                                                                                                                               | ACAD REFERENCE NO. 345-ENG-MASTER |              |                 |           |
|------------------------------------|--------|---------------------------------------------------------------------------------------------------------------------------------------------------------------|-----------------------------------|--------------|-----------------|-----------|
|                                    |        |                                                                                                                                                               | DRAWN:                            | r.sta.monica | DATE: <b>MA</b> | Y.16/2017 |
|                                    |        |                                                                                                                                                               | CHECKED:                          |              | DATE:           |           |
|                                    |        | THE DE DIVINITION THE DE LOW TO THE OWNER.                                                                                                                    | SCALE:                            | 1:1          | SHEET 1         | OF 2      |
|                                    | CANADA | ARE THE PROPERTY OF EDAC INC.,AND SHALL NOT BE REPRODUCED,OR COPIED OR USED AS THE BASIS FOR THE MANUFACTURE OR SALE OF APPARATUS WITHOUT WRITTEN PERMISSION. | DRAWING                           | NUMBER       |                 | ISSUE     |
|                                    |        |                                                                                                                                                               | 34                                | 5-ENG-MASTER |                 | 1         |