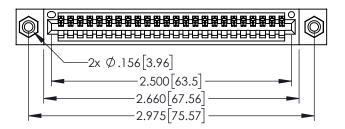

| 345/395 SERIES CARD EDGE CONNECTOR |        |                                                                                                                                                               | ACAD REFERENCE NO. 345-ENG-MASTER |              |                 |           |
|------------------------------------|--------|---------------------------------------------------------------------------------------------------------------------------------------------------------------|-----------------------------------|--------------|-----------------|-----------|
|                                    |        |                                                                                                                                                               | DRAWN:                            | r.sta.monica | DATE: <b>MA</b> | Y.16/2017 |
|                                    |        |                                                                                                                                                               | CHECKED:                          |              | DATE:           |           |
|                                    |        | THE DE DIVINITION THE DE LOW TO THE OWNER.                                                                                                                    | SCALE:                            | 1:1          | SHEET 1         | OF 2      |
|                                    | CANADA | ARE THE PROPERTY OF EDAC INC.,AND SHALL NOT BE REPRODUCED,OR COPIED OR USED AS THE BASIS FOR THE MANUFACTURE OR SALE OF APPARATUS WITHOUT WRITTEN PERMISSION. | DRAWING                           | NUMBER       |                 | ISSUE     |
|                                    |        |                                                                                                                                                               | 34                                | 5-ENG-MASTER |                 | 1         |