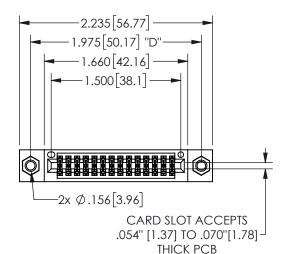

## -.180[4.57] .600[15.24] .250[6.35] .100[2.54]

**Contact Dimensions:** 521-P.C. Tail .025 Sq.(0.64 Sq.) - Tail LG=.150(3.81) .100 (2.54) Contact Spacing x .200 (5.08) Row Spacing

345/395 SERIES CARD EDGE CONNECTOR PART NUMBER: 345-028-521-807