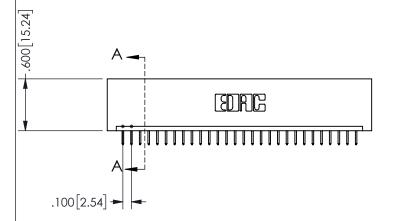

THIS IS A C.A.D. GENERATED DRAWING DO NOT MAKE MANUAL REVISIONS TO MASTER.

ISSUE NUMBER

ORIGINAL

1

.160 4.06 .330[8.38] POINT OF CARD SLOT CONTACT

<u>Contact Dimensions:</u>
524-P.C. Tail .018 Sq.(0.46 Sq.) - Tail LG=.175(4.45)
.100 (2.54) Contact Spacing x .200 (5.08) Row Spacing