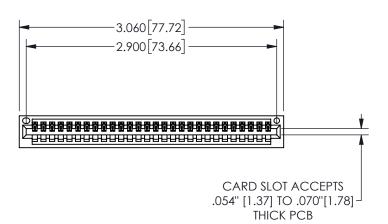

345/395 SERIES CARD EDGE CONNECTOR PART NUMBER: 345-028-524-101

YOUR CONNECTION TO QUALITY & SERVICE

**EDAC INC** TORONTO, ONTARIO CANADA

THESE DRAWINGS AND SPECIFICATIONS ARE THE PROPERTY OF EDAC INC.,AND SHALL NOT BE REPRODUCED, OR COPIED OR USED AS THE BASIS FOR THE MANUFACTURE OR SALE OF APPARATUS WITHOUT WRITTEN PERMISSION.