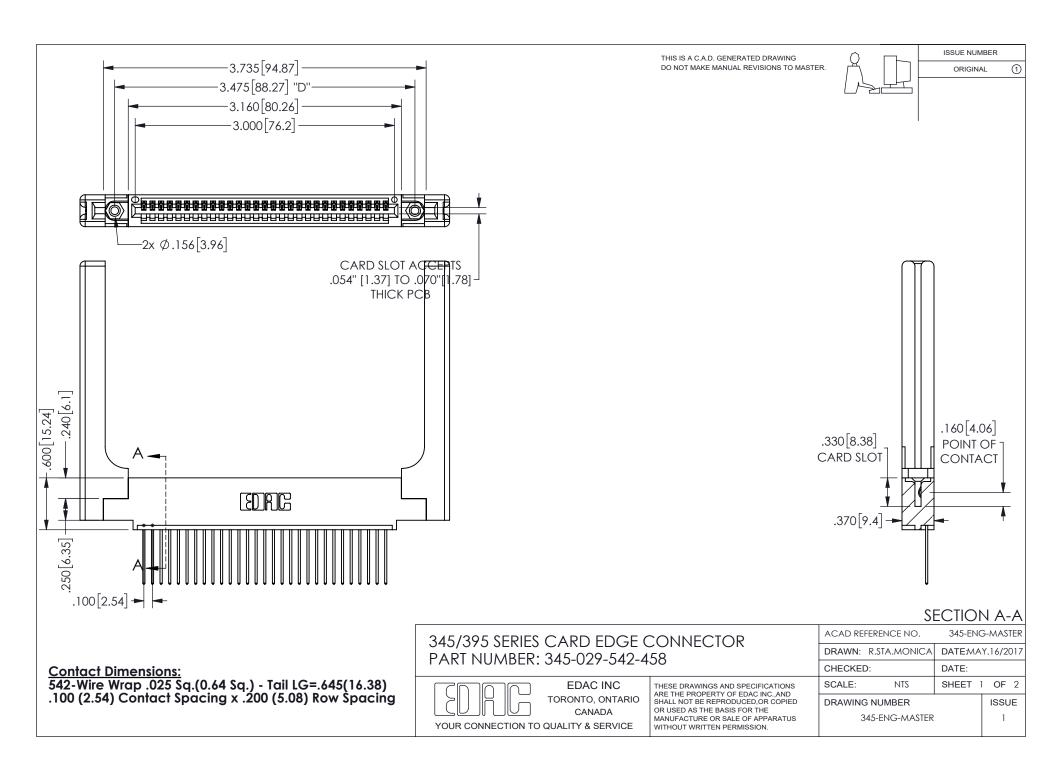

## 345/395 SERIES CARD EDGE CONNECTOR CONTACT CODE 555,556,558,559,560 DIMENSIONS

YOUR CONNECTION TO QUALITY & SERVICE

**EDAC INC** TORONTO, ONTARIO CANADA

THESE DRAWINGS AND SPECIFICATIONS ARE THE PROPERTY OF EDAC INC.,AND SHALL NOT BE REPRODUCED, OR COPIED OR USED AS THE BASIS FOR THE MANUFACTURE OR SALE OF APPARATUS WITHOUT WRITTEN PERMISSION.

| ACAD REFERENCE NO.  | 345-ENG-MASTER   |
|---------------------|------------------|
| DRAWN: R.STA.MONICA | DATE:MAY.16/2017 |
| CHECKED:            | DATE:            |
| SCALE: 1:1          | SHEET 2 OF 2     |
| DRAWING NUMBER      | ISSUE            |
| 345-ENG-MASTER      | 1                |