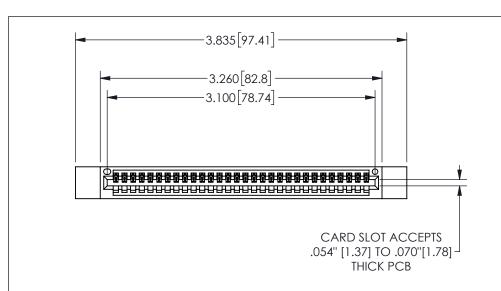

345/395 SERIES CARD EDGE CONNECTOR PART NUMBER: 345-030-541-612

YOUR CONNECTION TO QUALITY & SERVICE

**EDAC INC** TORONTO, ONTARIO CANADA

THESE DRAWINGS AND SPECIFICATIONS ARE THE PROPERTY OF EDAC INC.,AND SHALL NOT BE REPRODUCED, OR COPIED OR USED AS THE BASIS FOR THE MANUFACTURE OR SALE OF APPARATUS WITHOUT WRITTEN PERMISSION.

## 345/395 SERIES CARD EDGE CONNECTOR CONTACT CODE 555,556,558,559,560 DIMENSIONS

YOUR CONNECTION TO QUALITY & SERVICE

**EDAC INC** TORONTO, ONTARIO CANADA

THESE DRAWINGS AND SPECIFICATIONS ARE THE PROPERTY OF EDAC INC.,AND SHALL NOT BE REPRODUCED, OR COPIED OR USED AS THE BASIS FOR THE MANUFACTURE OR SALE OF APPARATUS WITHOUT WRITTEN PERMISSION.