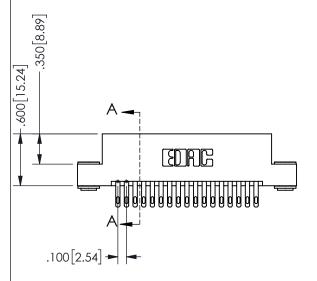

## 345/395 SERIES CARD EDGE CONNECTOR PART NUMBER: 345-034-500-203

YOUR CONNECTION TO QUALITY & SERVICE

**EDAC INC** TORONTO, ONTARIO CANADA

THESE DRAWINGS AND SPECIFICATIONS ARE THE PROPERTY OF EDAC INC.,AND SHALL NOT BE REPRODUCED, OR COPIED OR USED AS THE BASIS FOR THE MANUFACTURE OR SALE OF APPARATUS WITHOUT WRITTEN PERMISSION.

|  | SECTION A-A         |                  |          |  |  |
|--|---------------------|------------------|----------|--|--|
|  | ACAD REFERENCE NO.  | 345-ENC          | G-MASTER |  |  |
|  | DRAWN: R.STA.MONICA | DATE:MAY.16/2017 |          |  |  |
|  | CHECKED:            | DATE:            |          |  |  |
|  | SCALE: NTS          | SHEET            | OF 2     |  |  |
|  | DRAWING NUMBER      |                  | ISSUE    |  |  |
|  | 345-ENG-MASTER      |                  | 1        |  |  |
|  |                     |                  |          |  |  |