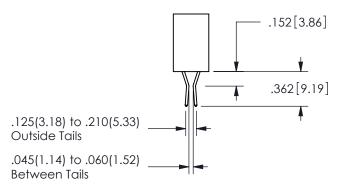

## <u>Contact Dimensions:</u> 500-Wire Hole .050x.025(1.27x0.64) - Tail LG=.260(6.60) .100 (2.54) Contact Spacing x .200 (5.08) Row Spacing

.330[8.38] POINT OF CARD SLOT CONTACT .370 9.4 .200 5.08

.160 4.06

ISSUE NUMBER ORIGINAL

1

**Contact Code 558** 

Contact Code 559

**Contact Code 560** 

INSULATOR MATERIAL: THERMOPLASTIC POLYESTER, UL 94V-0

DAP MATERIAL AVAILABLE UPON REQUEST

CONTACT MATERIAL; COPPER ALLOY

CONTACT PLATING: GOLD ON THE MATING AREA, TIN PLATING ON THE CONTACT TAILS, NICKEL UNDERPLATE