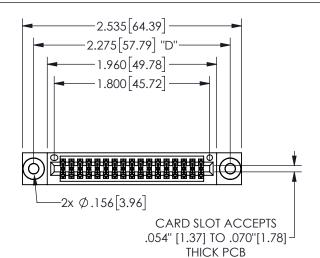

## 345/395 SERIES CARD EDGE CONNECTOR PART NUMBER: 345-034-500-203

YOUR CONNECTION TO QUALITY & SERVICE

**EDAC INC** TORONTO, ONTARIO CANADA

THESE DRAWINGS AND SPECIFICATIONS ARE THE PROPERTY OF EDAC INC.,AND SHALL NOT BE REPRODUCED, OR COPIED OR USED AS THE BASIS FOR THE MANUFACTURE OR SALE OF APPARATUS WITHOUT WRITTEN PERMISSION.

|  | SECTION A-A         |                  |          |  |  |
|--|---------------------|------------------|----------|--|--|
|  | ACAD REFERENCE NO.  | 345-ENC          | G-MASTER |  |  |
|  | DRAWN: R.STA.MONICA | DATE:MAY.16/2017 |          |  |  |
|  | CHECKED:            | DATE:            |          |  |  |
|  | SCALE: NTS          | SHEET            | OF 2     |  |  |
|  | DRAWING NUMBER      |                  | ISSUE    |  |  |
|  | 345-ENG-MASTER      |                  | 1        |  |  |
|  |                     |                  |          |  |  |