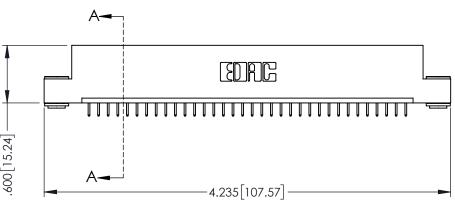

**SECTION A-A** 

.107 [2.72] .082 [2.08] .157 [4] .232 [5.89] .125(3.18) to .210(5.33) .125(3.18) to .210(5.33) Outside Tails Outside Tails .045(1.14) to .060(1.52) .045(1.14) to .060(1.52) Between Tails Between Tails **Contact Code 555 Contact Code 556** 

**Contact Code 558** 

## **Contact Code 559**

Contact Code 560

INSULATOR MATERIAL: THERMOPLASTIC POLYESTER, UL 94V-0

DAP MATERIAL AVAILABLE UPON REQUEST

CONTACT MATERIAL; COPPER ALLOY

CONTACT PLATING: GOLD ON THE MATING AREA, TIN PLATING ON THE CONTACT TAILS, NICKEL UNDERPLATE