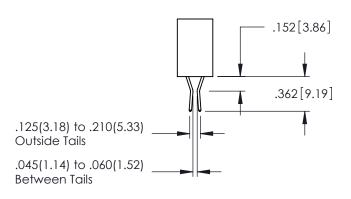

**SECTION A-A** 

.107 [2.72] .082 [2.08] .157 [4] .232 [5.89] .125(3.18) to .210(5.33) .125(3.18) to .210(5.33) Outside Tails Outside Tails .045(1.14) to .060(1.52) .045(1.14) to .060(1.52) Between Tails Between Tails **Contact Code 555 Contact Code 556** 

**Contact Code 558** 

## **Contact Code 559**

Contact Code 560

INSULATOR MATERIAL: THERMOPLASTIC POLYESTER, UL 94V-0

DAP MATERIAL AVAILABLE UPON REQUEST

CONTACT MATERIAL; COPPER ALLOY

CONTACT PLATING: GOLD ON THE MATING AREA, TIN PLATING ON THE CONTACT TAILS, NICKEL UNDERPLATE