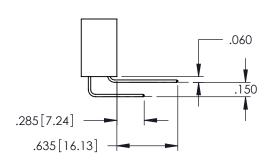

<u>Contact Dimensions:</u>
525-P.C. Tail .018 Sq.(0.46 Sq.) - Tail LG=.150(3.81)
.100 (2.54) Contact Spacing x .200 (5.08) Row Spacing

..330[8.38] CARD SLOT .160[4.06] POINT OF CONTACT

345/395 SERIES CARD EDGE CONNECTOR

INSULATOR MATERIAL: THERMOPLASTIC PBT BLACK, UL 94V-0 CONTACT MATERIAL; COPPER TIN ALLOY

CONTACT PLATING: GOLD ON THE MATING AREA, TIN PLATING ON THE CONTACT TAILS, NICKEL UNDERPLATE

PART NUMBER: 345-034-525-103