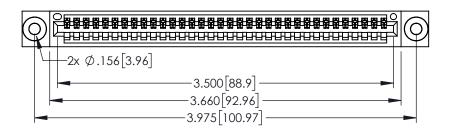

<u>Contact Dimensions:</u>
525-P.C. Tail .018 Sq.(0.46 Sq.) - Tail LG=.150(3.81)
.100 (2.54) Contact Spacing x .200 (5.08) Row Spacing

..330[8.38] CARD SLOT .160[4.06] POINT OF CONTACT

345/395 SERIES CARD EDGE CONNECTOR

INSULATOR MATERIAL: THERMOPLASTIC PBT BLACK, UL 94V-0 CONTACT MATERIAL; COPPER TIN ALLOY

CONTACT PLATING: GOLD ON THE MATING AREA, TIN PLATING ON THE CONTACT TAILS, NICKEL UNDERPLATE

PART NUMBER: 345-034-525-103