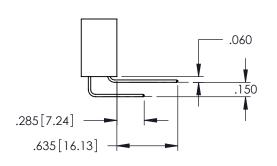

<u>Contact Dimensions:</u>
525-P.C. Tail .018 Sq.(0.46 Sq.) - Tail LG=.150(3.81)
.100 (2.54) Contact Spacing x .200 (5.08) Row Spacing

1

.160[4.06] POINT OF CONTACT CARD SLOT .330[8.38] **SECTION A-A** 

INSULATOR MATERIAL: THERMOPLASTIC PBT BLACK, UL 94V-0

CONTACT MATERIAL; COPPER TIN ALLOY CONTACT PLATING: GOLD ON THE MATING AREA, TIN PLATING ON THE CONTACT TAILS, NICKEL UNDERPLATE

| 345/395 SERIES CARD EDGE CONNECTOR |
|------------------------------------|
| PART NUMBER: 345-036-525-478       |