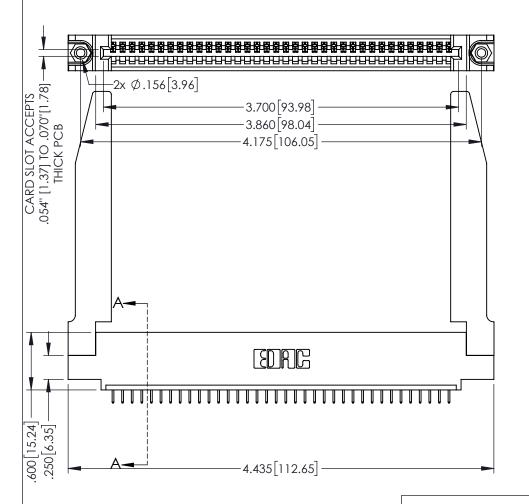

<u>Contact Dimensions:</u>
525-P.C. Tail .018 Sq.(0.46 Sq.) - Tail LG=.150(3.81)
.100 (2.54) Contact Spacing x .200 (5.08) Row Spacing

1

.160[4.06] POINT OF CONTACT CARD SLOT .330[8.38] **SECTION A-A** 

INSULATOR MATERIAL: THERMOPLASTIC PBT BLACK, UL 94V-0

CONTACT MATERIAL; COPPER TIN ALLOY CONTACT PLATING: GOLD ON THE MATING AREA, TIN PLATING ON THE CONTACT TAILS, NICKEL UNDERPLATE

| 345/395 SERIES CARD EDGE CONNECTOR |
|------------------------------------|
| PART NUMBER: 345-036-525-478       |

YOUR CONNECTION TO QUALITY & SERVICE

| ACAD REFERENCE NO. 345-ENG-MASTER |         |           |  |
|-----------------------------------|---------|-----------|--|
| DRAWN: R.STA.MONICA               | DATE:MA | Y.16/2017 |  |
| CHECKED:                          | DATE:   |           |  |
| SCALE: 1:1                        | SHEET 1 | OF 2      |  |
| DRAWING NUMBER                    |         | ISSUE     |  |
| 345-ENG-MASTER                    |         | 1         |  |