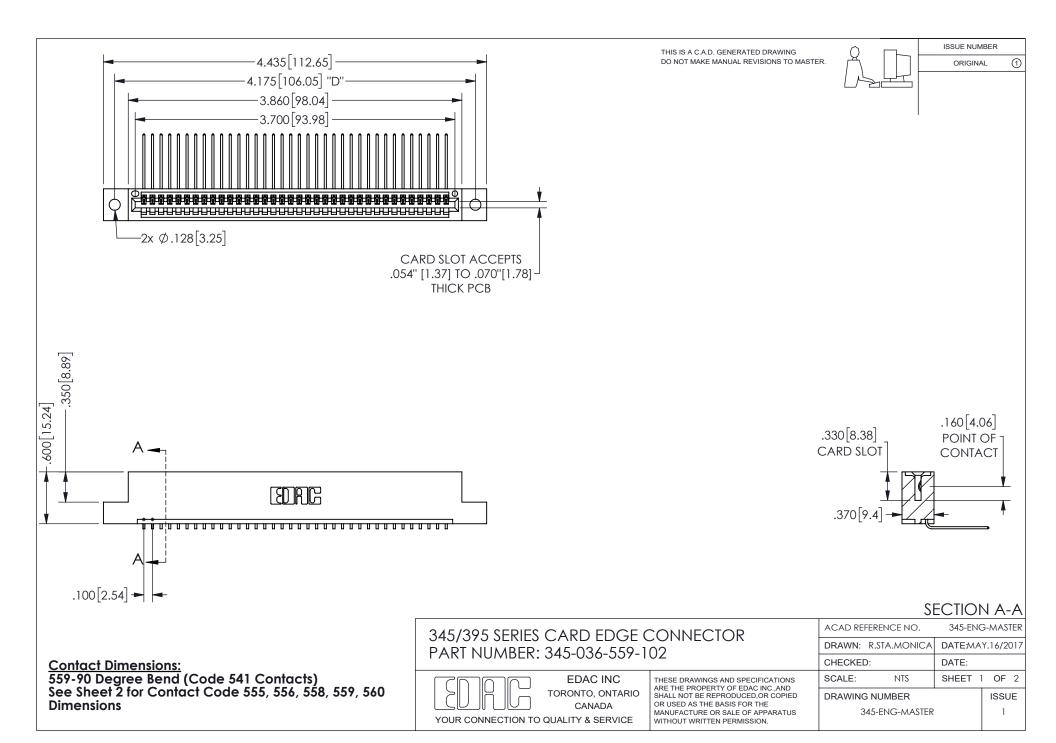

ISSUE NUMBER ORIGINAL

1









**Contact Code 558** 

Contact Code 559

Contact Code 560

INSULATOR MATERIAL: THERMOPLASTIC POLYESTER, UL 94V-0 DAP MATERIAL AVAILABLE UPON REQUEST

CONTACT MATERIAL; COPPER ALLOY

CONTACT PLATING: GOLD ON THE MATING AREA, TIN PLATING ON THE CONTACT TAILS, NICKEL UNDERPLATE

## 345/395 SERIES CARD EDGE CONNECTOR CONTACT CODE 555,556,558,559,560 DIMENSIONS

YOUR CONNECTION TO QUALITY & SERVICE

**EDAC INC** TORONTO, ONTARIO CANADA

THESE DRAWINGS AND SPECIFICATIONS ARE THE PROPERTY OF EDAC INC.,AND SHALL NOT BE REPRODUCED, OR COPIED OR USED AS THE BASIS FOR THE MANUFACTURE OR SALE OF APPARATUS WITHOUT WRITTEN PERMISSION.

| ACAD REFERENCE NO.  | 345-ENG-MASTER   |
|---------------------|------------------|
| DRAWN: R.STA.MONICA | DATE:MAY.16/2017 |
| C