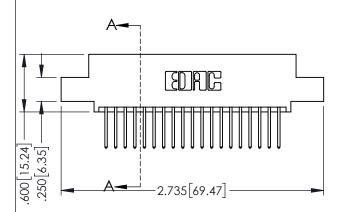

<u>Contact Dimensions:</u>
523-P.C. Tail .025 Sq.(0.64 Sq.) - Tail LG=.390(9.91)
.100 (2.54) Contact Spacing x .200 (5.08) Row Spacing

THIS IS A C.A.D. GENERATED DRAWING
DO NOT MAKE MANUAL REVISIONS TO MAS

DRAWN: R.STA.MONICA

1:1

345-ENG-MASTER

DATE:MAY.16/2017

SHEET 1 OF 2

ISSUE NUMBER

ORIGINAL

1