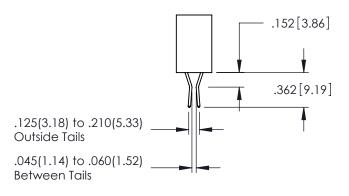

345/395 SERIES CARD EDGE CONNECTOR

**Contact Code 558** 

Contact Code 559

**Contact Code 560** 

INSULATOR MATERIAL: THERMOPLASTIC POLYESTER, UL 94V-0

DAP MATERIAL AVAILABLE UPON REQUEST

CONTACT MATERIAL; COPPER ALLOY CONTACT PLATING: GOLD ON THE MATING AREA, TIN PLATING ON THE CONTACT TAILS, NICKEL UNDERPLATE