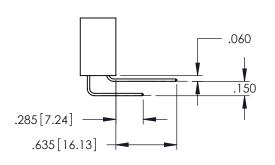

345/395 SERIES CARD EDGE CONNECTOR

**Contact Code 558** 

Contact Code 559

**Contact Code 560** 

INSULATOR MATERIAL: THERMOPLASTIC POLYESTER, UL 94V-0

DAP MATERIAL AVAILABLE UPON REQUEST

CONTACT MATERIAL; COPPER ALLOY CONTACT PLATING: GOLD ON THE MATING AREA, TIN PLATING ON THE CONTACT TAILS, NICKEL UNDERPLATE