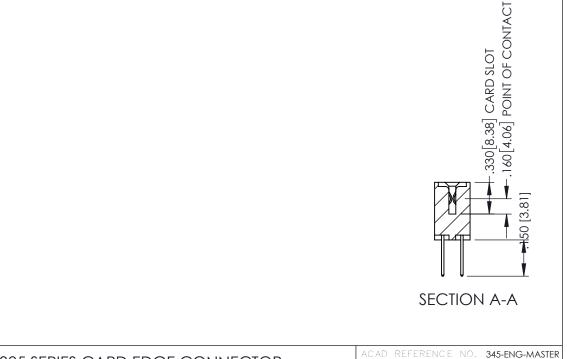

345/395 SERIES CARD EDGE CONNECTOR

**Contact Code 558** 

Contact Code 559

**Contact Code 560** 

INSULATOR MATERIAL: THERMOPLASTIC POLYESTER, UL 94V-0

DAP MATERIAL AVAILABLE UPON REQUEST

CONTACT MATERIAL; COPPER ALLOY CONTACT PLATING: GOLD ON THE MATING AREA, TIN PLATING ON THE CONTACT TAILS, NICKEL UNDERPLATE

## 345/395 SERIES CARD EDGE CONNECTOR CONTACT CODE 555,556,558,559,560 DIMENSIONS

YOUR CONNECTION TO QUALITY & SERVICE

|   | ACAD REFERENCE NO. 345-ENG-MASTER |                  |  |  |  |
|---|-----------------------------------|------------------|--|--|--|
|   | DRAWN: R.STA.MONICA               | DATE:MAY.16/2017 |  |  |  |
|   | CHECKED:                          | DATE:            |  |  |  |
|   | SCALE: 1:1                        | SHEET 2 OF 2     |  |  |  |
| D | DRAWING NUMBER                    | ISSUE            |  |  |  |