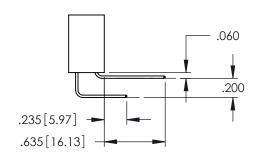

345/395 SERIES CARD EDGE CONNECTOR

**Contact Code 558** 

Contact Code 559

**Contact Code 560** 

INSULATOR MATERIAL: THERMOPLASTIC POLYESTER, UL 94V-0

DAP MATERIAL AVAILABLE UPON REQUEST

CONTACT MATERIAL; COPPER ALLOY CONTACT PLATING: GOLD ON THE MATING AREA, TIN PLATING ON THE CONTACT TAILS, NICKEL UNDERPLATE