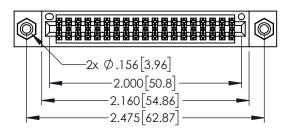

<u>Contact Dimensions:</u>
523-P.C. Tail .025 Sq.(0.64 Sq.) - Tail LG=.390(9.91)
.100 (2.54) Contact Spacing x .200 (5.08) Row Spacing

THIS IS A C.A.D. GENERATED DRAWING
DO NOT MAKE MANUAL REVISIONS TO MAS

- INSULATOR MATERIAL: THERMOPLASTIC PBT BLACK, UL 94V-0
- CONTACT MATERIAL; COPPER TIN ALLOY
   CONTACT PLATING: GOLD ON THE MATING AREA, TIN PLATING ON THE CONTACT TAILS, NICKEL UNDERPLATE

| PART NUMBER: 345-038-523-508 |                |                                                                |      |
|------------------------------|----------------|----------------------------------------------------------------|------|
|                              |                |                                                                |      |
| LZUNG TOR                    |                | SHALL NOT BE REPRODUCED,OR COPIED OR USED AS THE BASIS FOR THE | DRAW |
| YOUR CONNECTION TO QUA       | LITY & SERVICE | MANUFACTURE OR SALE OF APPARATUS WITHOUT WRITTEN PERMISSION.   |      |