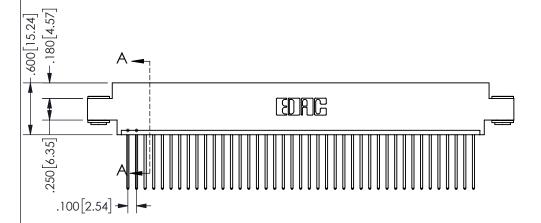

THIS IS A C.A.D. GENERATED DRAWING DO NOT MAKE MANUAL REVISIONS TO MASTER.

ORIGINAL

1

.160 4.06 .330[8.38] POINT OF CARD SLOT CONTACT .370 9.4

<u>Contact Dimensions:</u>
542-Wire Wrap .025 Sq.(0.64 Sq.) - Tail LG=.645(16.38)
.100 (2.54) Contact Spacing x .200 (5.08) Row Spacing

SECTION A-A

ISSUE NUMBER ORIGINAL

1

**Contact Code 558** 

Contact Code 559

**Contact Code 560** 

INSULATOR MATERIAL: THERMOPLASTIC POLYESTER, UL 94V-0 DAP MATERIAL AVAILABLE UPON REQUEST

CONTACT MATERIAL; COPPER ALLOY

CONTACT PLATING: GOLD ON THE MATING AREA, TIN PLATING ON THE CONTACT TAILS, NICKEL UNDERPLATE

## 345/395 SERIES CARD EDGE CONNECTOR CONTACT CODE 555,556,558,559,560 DIMENSIONS

YOUR CONNECTION TO QUALITY & SERVICE

**EDAC INC** TORONTO, ONTARIO CANADA

THESE DRAWINGS AND SPECIFICATIONS ARE THE PROPERTY OF EDAC INC.,AND SHALL NOT BE REPRODUCED, OR COPIED OR USED AS THE BASIS FOR THE MANUFACTURE OR SALE OF APPARATUS WITHOUT WRITTEN PERMISSION.

|  | ACAD REFERENCE NO.  | 345-ENG-MASTER   |
|--|---------------------|------------------|
|  | DRAWN: R.STA.MONICA | DATE:MAY.16/2017 |
|  | CHECKED:            | DATE:            |
|  | SCALE: 1:1          | SHEET 2 OF 2     |
|  | DRAWING NUMBER      | ISSUE            |
|  | 345-ENG-MASTER      | 1                |