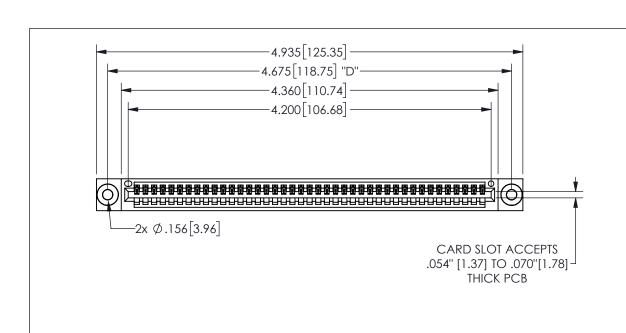

345/395 SERIES CARD EDGE CONNECTOR PART NUMBER: 345-041-542-603

YOUR CONNECTION TO QUALITY & SERVICE

**EDAC INC** TORONTO, ONTARIO CANADA

THESE DRAWINGS AND SPECIFICATIONS ARE THE PROPERTY OF EDAC INC.,AND SHALL NOT BE REPRODUCED, OR COPIED OR USED AS THE BASIS FOR THE MANUFACTURE OR SALE OF APPARATUS WITHOUT WRITTEN PERMISSION.

| ACAD REFERENCE NO.  |        | 345-ENG-MASTER   |       |
|---------------------|--------|------------------|-------|
| DRAWN: R.STA.MONICA |        | DATE:MAY.16/2017 |       |
| CHECKED:            |        | DATE:            |       |
| SCALE:              | NTS    | SHEET            | OF 2  |
| DRAWING             | NUMBER |                  | ISSUE |
| 345-ENG-MASTER      |        |                  | 1     |