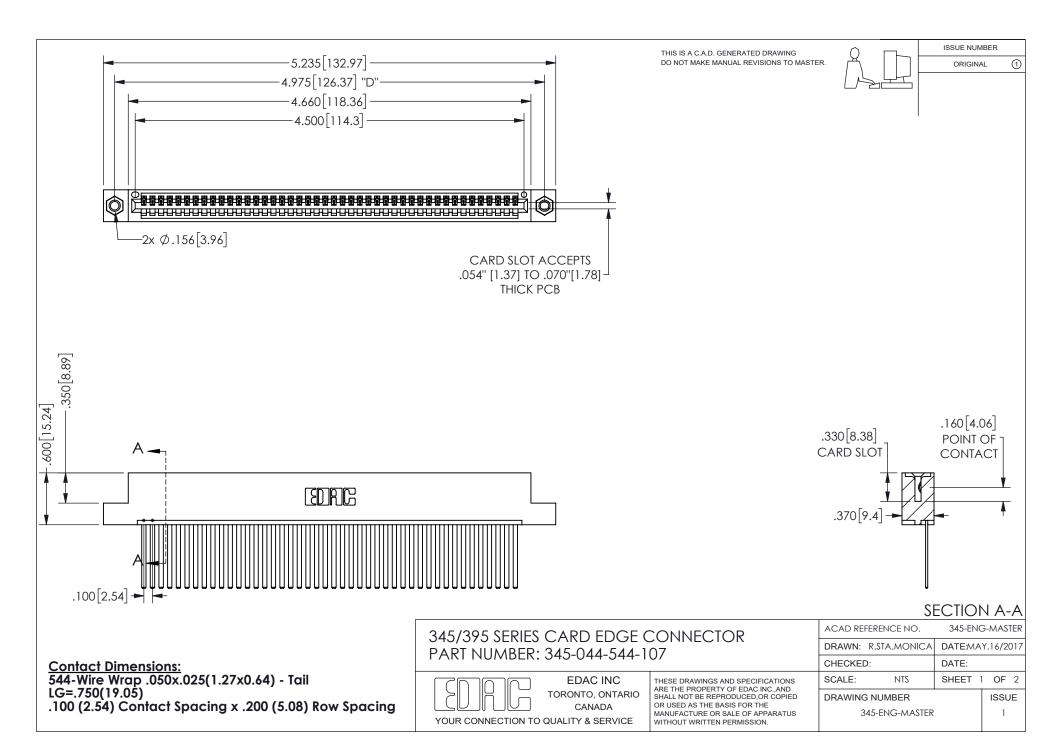

ISSUE NUMBER ORIGINAL

1

**Contact Code 558** 

Contact Code 559

Contact Code 560

INSULATOR MATERIAL: THERMOPLASTIC POLYESTER, UL 94V-0 DAP MATERIAL AVAILABLE UPON REQUEST

CONTACT MATERIAL; COPPER ALLOY

CONTACT PLATING: GOLD ON THE MATING AREA, TIN PLATING ON THE CONTACT TAILS, NICKEL UNDERPLATE

## 345/395 SERIES CARD EDGE CONNECTOR CONTACT CODE 555,556,558,559,560 DIMENSIONS

YOUR CONNECTION TO QUALITY & SERVICE

**EDAC INC** TORONTO, ONTARIO CANADA

THESE DRAWINGS AND SPECIFICATIONS ARE THE PROPERTY OF EDAC INC.,AND SHALL NOT BE REPRODUCED, OR COPIED OR USED AS THE BASIS FOR THE MANUFACTURE OR SALE OF APPARATUS WITHOUT WRITTEN PERMISSION.

| ACAD REFERENCE NO.  | 345-ENG-MASTER   |
|---------------------|------------------|
| DRAWN: R.STA.MONICA | DATE:MAY.16/2017 |
| CHECKED:            | DATE:            |
| SCALE: 1:1          | SHEET 2 OF 2     |
| DRAWING NUMBER      | ISSUE            |
| 345-ENG-MASTER      | 1                |