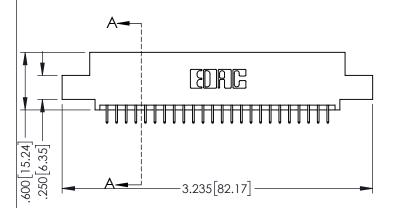

<u>Contact Dimensions:</u>
525-P.C. Tail .018 Sq.(0.46 Sq.) - Tail LG=.150(3.81)
.100 (2.54) Contact Spacing x .200 (5.08) Row Spacing

345/395 SERIES CARD EDGE CONNECTOR PART NUMBER: 345-048-525-507

YOUR CONNECTION TO QUALITY & SERVICE

ACAD REFERENCE NO. 345-ENG-MASTER

INSULATOR MATERIAL: THERMOPLASTIC PBT BLACK, UL 94V-0

CONTACT MATERIAL; COPPER TIN ALLOY

CONTACT PLATING: GOLD ON THE MATING AREA, TIN PLATING ON THE CONTACT TAILS, NICKEL UNDERPLATE