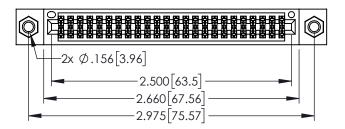

<u>Contact Dimensions:</u>
525-P.C. Tail .018 Sq.(0.46 Sq.) - Tail LG=.150(3.81)
.100 (2.54) Contact Spacing x .200 (5.08) Row Spacing

345/395 SERIES CARD EDGE CONNECTOR PART NUMBER: 345-048-525-507

YOUR CONNECTION TO QUALITY & SERVICE

ACAD REFERENCE NO. 345-ENG-MASTER

INSULATOR MATERIAL: THERMOPLASTIC PBT BLACK, UL 94V-0

CONTACT MATERIAL; COPPER TIN ALLOY

CONTACT PLATING: GOLD ON THE MATING AREA, TIN PLATING ON THE CONTACT TAILS, NICKEL UNDERPLATE