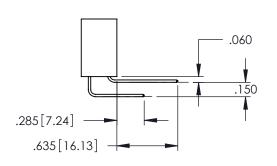

..330[8.38] CARD SLOT .160[4.06] POINT OF CONTACT **SECTION A-A** 

.107 [2.72] .082 [2.08] .157 [4] .232 [5.89] .125(3.18) to .210(5.33) .125(3.18) to .210(5.33) Outside Tails Outside Tails .045(1.14) to .060(1.52) .045(1.14) to .060(1.52) Between Tails Between Tails **Contact Code 555 Contact Code 556** 

**Contact Code 558** 

**Contact Code 559** 

Contact Code 560

INSULATOR MATERIAL: THERMOPLASTIC POLYESTER, UL 94V-0 DAP MATERIAL AVAILABLE UPON REQUEST

CONTACT MATERIAL; COPPER ALLOY CONTACT PLATING: GOLD ON THE MATING AREA, TIN PLATING ON THE CONTACT TAILS, NICKEL UNDERPLATE