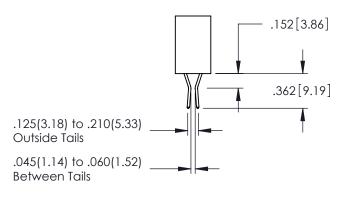

..330[8.38] CARD SLOT .160[4.06] POINT OF CONTACT **SECTION A-A** 

.107 [2.72] .082 [2.08] .157 [4] .232 [5.89] .125(3.18) to .210(5.33) .125(3.18) to .210(5.33) Outside Tails Outside Tails .045(1.14) to .060(1.52) .045(1.14) to .060(1.52) Between Tails Between Tails **Contact Code 555 Contact Code 556** 

**Contact Code 558** 

**Contact Code 559** 

Contact Code 560

INSULATOR MATERIAL: THERMOPLASTIC POLYESTER, UL 94V-0 DAP MATERIAL AVAILABLE UPON REQUEST

CONTACT MATERIAL; COPPER ALLOY CONTACT PLATING: GOLD ON THE MATING AREA, TIN PLATING ON THE CONTACT TAILS, NICKEL UNDERPLATE