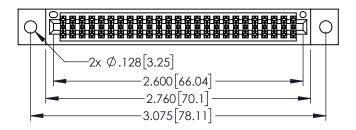

<u>Contact Dimensions:</u>
544-Wire Wrap .050x.025(1.27x0.64) - Tail LG=.750(19.05)
.100 (2.54) Contact Spacing x .200 (5.08) Row Spacing

.330[8.38] CARD SLOT .160[4.06] POINT OF CONTACT

1

- INSULATOR MATERIAL: THERMOPLASTIC PBT BLACK, UL 94V-0
- CONTACT MATERIAL; COPPER TIN ALLOY CONTACT PLATING: GOLD ON THE MATING AREA, TIN PLATING ON THE CONTACT TAILS, NICKEL UNDERPLATE