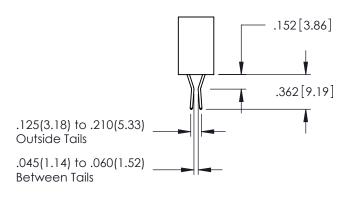

345-ENG-MASTER

**Contact Code 558** 

Contact Code 559

**Contact Code 560** 

INSULATOR MATERIAL: THERMOPLASTIC POLYESTER, UL 94V-0

DAP MATERIAL AVAILABLE UPON REQUEST

CONTACT MATERIAL; COPPER ALLOY CONTACT PLATING: GOLD ON THE MATING AREA, TIN PLATING ON THE CONTACT TAILS, NICKEL UNDERPLATE