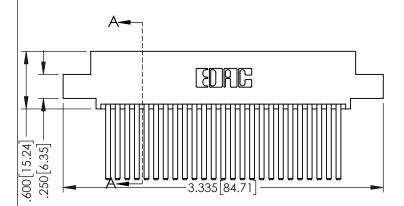

| SECTION A-A                       |         |           |  |  |
|-----------------------------------|---------|-----------|--|--|
| ACAD REFERENCE NO. 345-ENG-MASTER |         |           |  |  |
| DRAWN: R.STA.MONICA               | DATE:MA | Y.16/2017 |  |  |
| CHECKED:                          | DATE:   |           |  |  |
| SCALE: 1:1                        | SHEET 1 | OF 2      |  |  |
| DRAWING NUMBER                    |         | ISSUE     |  |  |