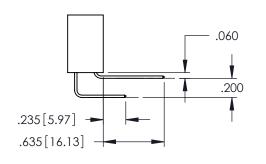

345-ENG-MASTER

**Contact Code 558** 

Contact Code 559

**Contact Code 560** 

INSULATOR MATERIAL: THERMOPLASTIC POLYESTER, UL 94V-0

DAP MATERIAL AVAILABLE UPON REQUEST

CONTACT MATERIAL; COPPER ALLOY CONTACT PLATING: GOLD ON THE MATING AREA, TIN PLATING ON THE CONTACT TAILS, NICKEL UNDERPLATE